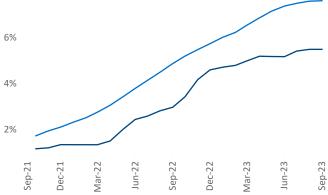

New lease asking **rents** are at **\$1,213**, up **2.6%** ▲ from the previous year placing St Louis at **47th** overall in year-over-year rent growth.

Multifamily housing **demand** has been positive with 2,476▲ net units absorbed over the past twelve months. This is up 1,797▲ units from the previous year's gain of 679▲ absorbed units.