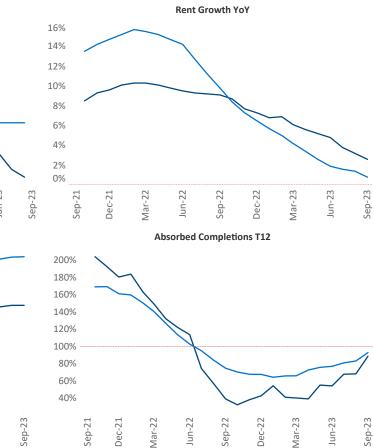

New lease asking **rents** are at **\$1,213**, up **2.6%** ▲ from the previous year placing St Louis at **47th** overall in year-over-year rent growth.

Multifamily housing **demand** has been positive with 2,476▲ net units absorbed over the past twelve months. This is up 1,797▲ units from the previous year's gain of 679▲ absorbed units.