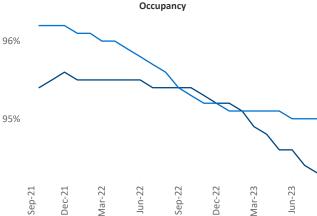

New lease asking **rents** are at **\$1,213**, up **2.6%** ▲ from the previous year placing St Louis at **47th** overall in year-over-year rent growth.

Multifamily housing **demand** has been positive with 2,476▲ net units absorbed over the past twelve months. This is up 1,797▲ units from the previous year's gain of 679▲ absorbed units.