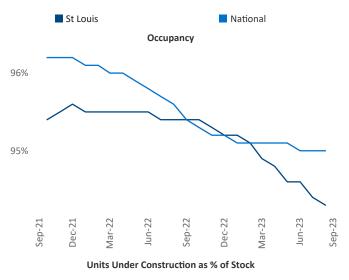

September 2023

**St Louis** is the **40th** largest multifamily market with **130,481** completed units and **27,531** units in development, **7,152** of which have already broken ground.

New lease asking **rents** are at **\$1,213**, up **2.6%** ▲ from the previous year placing St Louis at **47th** overall in year-over-year rent growth.