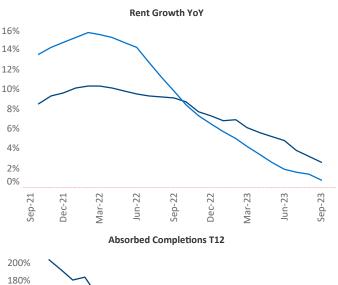

September 2023

**St Louis** is the **40th** largest multifamily market with **130,481** completed units and **27,531** units in development, **7,152** of which have already broken ground.

New lease asking **rents** are at **\$1,213**, up **2.6%** ▲ from the previous year placing St Louis at **47th** overall in year-over-year rent growth.

Multifamily housing **demand** has been positive with **2,476**  $\blacktriangle$  net units absorbed over the past twelve months. This is up **1,797**  $\blacktriangle$  units from the previous year's gain of **679**  $\blacktriangle$  absorbed units.