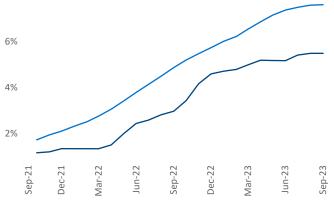

September 2023

**St Louis** is the **40th** largest multifamily market with **130,481** completed units and **27,531** units in development, **7,152** of which have already broken ground.

New lease asking **rents** are at **\$1,213**, up **2.6%** ▲ from the previous year placing St Louis at **47th** overall in year-over-year rent growth.