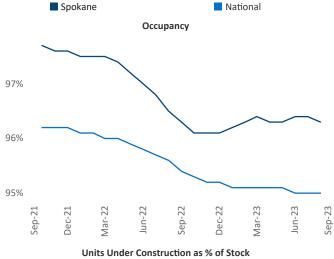

New lease asking **rents** are at \$1,378, down -0.3% ▼ from the previous year placing Spokane at 95th overall in year-over-year rent growth.

Multifamily housing **demand** has been positive with **1,168** ▲ net units absorbed over the past twelve months. This is up **437** ▲ units from the previous year's gain of **731** ▲ absorbed units.