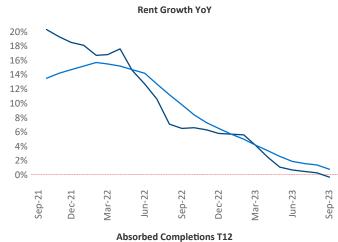

New lease asking **rents** are at \$1,378, down -0.3% ▼ from the previous year placing Spokane at 95th overall in year-over-year rent growth.

Multifamily housing **demand** has been positive with **1,168** ▲ net units absorbed over the past twelve months. This is up **437** ▲ units from the previous year's gain of **731** ▲ absorbed units.