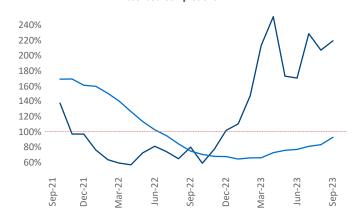

New lease asking **rents** are at \$1,378, down -0.3% ▼ from the previous year placing Spokane at 95th overall in year-over-year rent growth.

Multifamily housing **demand** has been positive with **1,168** ▲ net units absorbed over the past twelve months. This is up **437** ▲ units from the previous year's gain of **731** ▲ absorbed units.