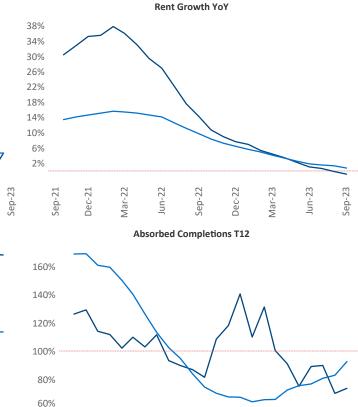

New lease asking **rents** are at **\$1,998**, down **-0.8%** ▼ from the previous year placing Southwest Florida Coast at **99th** overall in year-over-year rent growth.

Multifamily housing **demand** has been positive with **3,167** ▲ net units absorbed over the past twelve months. This is down -881 ▼ units from the previous year's gain of **4,048** ▲ absorbed units.

**Employment** in Southwest Florida Coast has grown by **1.8%** ▲ over the past 12 months, while hourly wages have risen by **1.2%** ▲ YoY to **\$29.98** according to the *Bureau of Labor Statistics*.