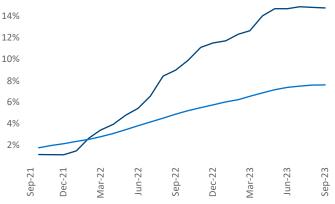

New lease asking **rents** are at **\$1,998**, down **-0.8%** ▼ from the previous year placing Southwest Florida Coast at **99th** overall in year-over-year rent growth.

Multifamily housing **demand** has been positive with **3,167** ▲ net units absorbed over the past twelve months. This is down -881 ▼ units from the previous year's gain of **4,048** ▲ absorbed units.

Mar-22

Dec-21

Sep-21

Jun-22

Dec-22

Mar-23

Jun-23

Sep-23

Sep-22