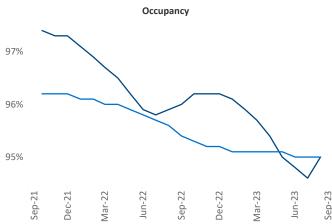

New lease asking **rents** are at **\$1,998**, down **-0.8%** ▼ from the previous year placing Southwest Florida Coast at **99th** overall in year-over-year rent growth.

Multifamily housing **demand** has been positive with **3,167** ▲ net units absorbed over the past twelve months. This is down -881 ▼ units from the previous year's gain of **4,048** ▲ absorbed units.