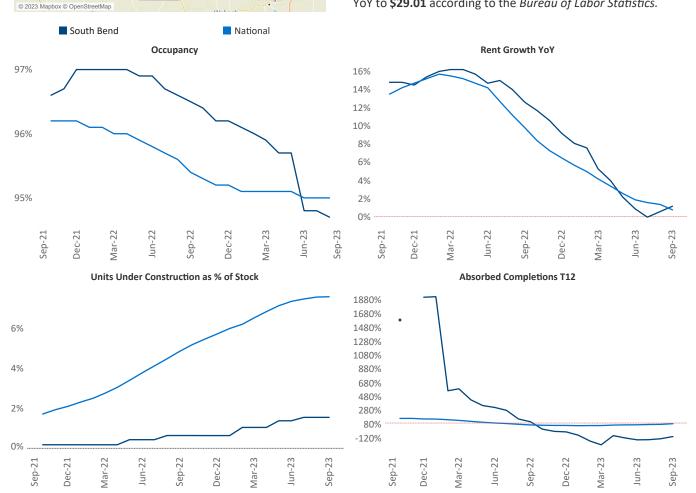

New lease asking **rents** are at **\$1,091**, up **1.2%** ▲ from the previous year placing South Bend at **72nd** overall in year-over-year rent growth.

Multifamily housing **demand** has been negative with -192 ▼ net units absorbed over the past twelve months. This is down -496 ▼ units from the previous year's gain of 304 ▲ absorbed units.

Employment in South Bend has shrunk by -0.3% ▼ over the past 12 months, while hourly wages have risen by 1.1% ▲ YoY to \$29.01 according to the *Bureau of Labor Statistics*.