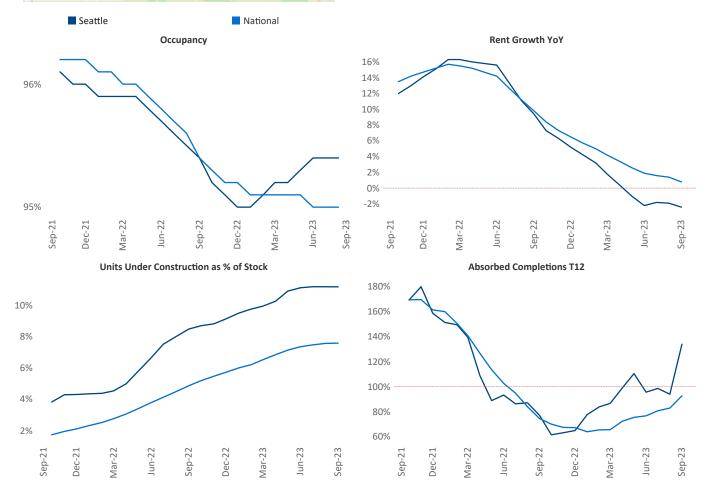

New lease asking **rents** are at **\$2,186**, down **-2.4% ▼** from the previous year placing Seattle at **113th** overall in year-over-year rent growth.

Multifamily housing **demand** has been positive with **6,875** ▲ net units absorbed over the past twelve months. This is down **-1,209** ▼ units from the previous year's gain of **8,084** ▲ absorbed units.

**Employment** in Seattle has grown by **3.1%** ▲ over the past 12 months, while hourly wages have risen by **2.6%** ▲ YoY to **\$42.93** according to the *Bureau of Labor Statistics*.