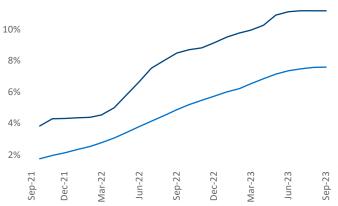

Contacts

Razvan Cimpean SEO Engineer <u>Razvan-I.Cimpean@yardi.com</u> Seattle

September 2023

Seattle is the 13th largest multifamily market with 286,983 completed units and 130,605 units in development, 32,115 of which have already broken ground.