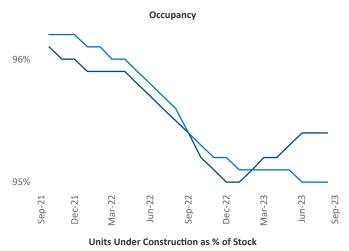

New lease asking **rents** are at **\$2,186**, down -**2.4%** ▼ from the previous year placing Seattle at **113th** overall in year-over-year rent growth.

Multifamily housing **demand** has been positive with 6,875 ▲ net units absorbed over the past twelve months. This is down -1,209 ▼ units from the previous year's gain of 8,084 ▲ absorbed units.