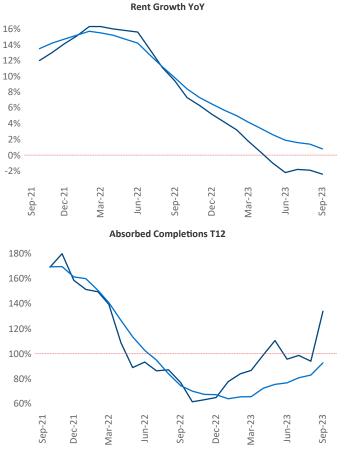

New lease asking **rents** are at **\$2,186**, down -**2.4%** ▼ from the previous year placing Seattle at **113th** overall in year-over-year rent growth.

Multifamily housing **demand** has been positive with 6,875 ▲ net units absorbed over the past twelve months. This is down -1,209 ▼ units from the previous year's gain of 8,084 ▲ absorbed units.