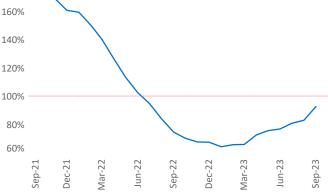

Multifamily housing demand has been negative with -3,476 vertice and the set over the past twelve months. This is down -3,433 ▼ units from the previous year's loss of -43 V absorbed units.

Employment in Scranton-Wilkes-Barre has grown by 3.1% over the past 12 months, while hourly wages have risen by 1.8% A YoY to \$25.10 according to the Bureau of Labor Statistics.