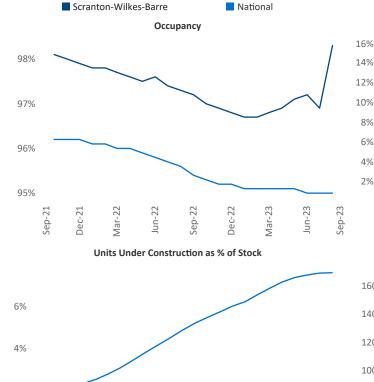

## Scranton-Wilkes-Barre September 2023

Scranton-Wilkes-Barre is the 119th largest multifamily market with 12,365 completed units and 789 units in development, 67 of which have already broken ground.

New lease asking **rents** are at **\$1,438**, up **0.1%** from the previous year placing Scranton-Wilkes-Barre at 90th overall in year-over-year rent growth.

Multifamily housing demand has been negative with -3,476 vertice and the set over the past twelve months. This is down -3,433 ▼ units from the previous year's loss of -43 V absorbed units.

Employment in Scranton-Wilkes-Barre has grown by 3.1% over the past 12 months, while hourly wages have risen by 1.8% A YoY to \$25.10 according to the Bureau of Labor Statistics.