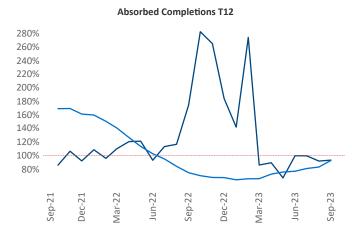

New lease asking **rents** are at \$1,650, up 1.5% ▲ from the previous year placing Savannah - Hilton Head at **70th** overall in year-over-year rent growth.

Multifamily housing **demand** has been positive with **1,203** ▲ net units absorbed over the past twelve months. This is down -55 ▼ units from the previous year's gain of **1,258** ▲ absorbed units.