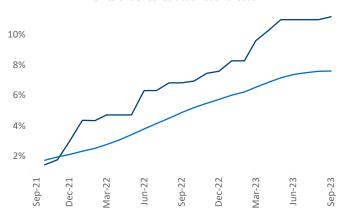

Employment in Savannah - Hilton Head has grown by 1.8% ▲ over the past 12 months, while hourly wages have fallen by -1.8% ▼ YoY to \$25.61 according to the Bureau of Labor Statistics.

Units Under Construction as % of Stock