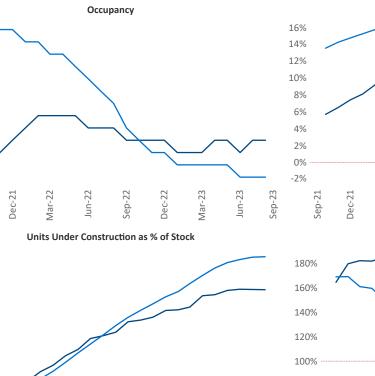

## San Francisco September 2023

San Francisco is the 12th largest multifamily market with291,048 completed units and 143,664 units in development,18,295 of which have already broken ground.

New lease asking **rents** are at **\$2,783**, down **-1.7% ▼** from the previous year placing San Francisco at **107th** overall in year-over-year rent growth.

Multifamily housing **demand** has been positive with 6,424 ▲ net units absorbed over the past twelve months. This is down -766 ▼ units from the previous year's gain of 7,190 ▲ absorbed units.

**Employment** in San Francisco has grown by **1.9%** over the past 12 months, while hourly wages have risen by **1.4%** YoY to **\$43.12** according to the *Bureau of Labor Statistics*.