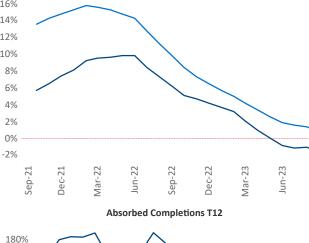

## San Francisco September 2023

San Francisco is the 12th largest multifamily market with291,048 completed units and 143,664 units in development,18,295 of which have already broken ground.

New lease asking **rents** are at **\$2,783**, down **-1.7% ▼** from the previous year placing San Francisco at **107th** overall in year-over-year rent growth.

Multifamily housing **demand** has been positive with 6,424 ▲ net units absorbed over the past twelve months. This is down -766 ▼ units from the previous year's gain of 7,190 ▲ absorbed units.

**Employment** in San Francisco has grown by **1.9%** over the past 12 months, while hourly wages have risen by **1.4%** YoY to **\$43.12** according to the *Bureau of Labor Statistics*.