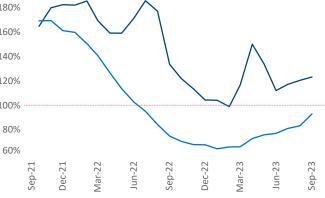

## San Francisco September 2023

San Francisco is the 12th largest multifamily market with291,048 completed units and 143,664 units in development,18,295 of which have already broken ground.

New lease asking **rents** are at **\$2,783**, down **-1.7% ▼** from the previous year placing San Francisco at **107th** overall in year-over-year rent growth.

Multifamily housing **demand** has been positive with 6,424 ▲ net units absorbed over the past twelve months. This is down -766 ▼ units from the previous year's gain of 7,190 ▲ absorbed units.

**Employment** in San Francisco has grown by **1.9%** over the past 12 months, while hourly wages have risen by **1.4%** YoY to **\$43.12** according to the *Bureau of Labor Statistics*.