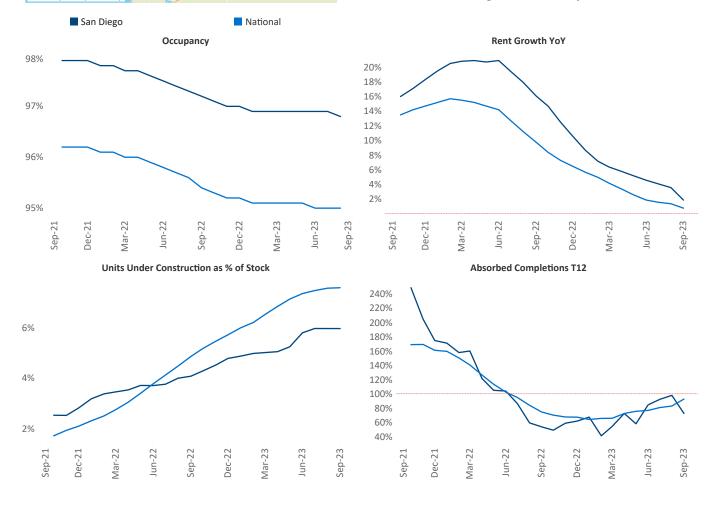

New lease asking **rents** are at \$2,727, up 1.9% ▲ from the previous year placing San Diego at 64th overall in year-over-year rent growth.

Multifamily housing **demand** has been positive with **1,018** ▲ net units absorbed over the past twelve months. This is down **-899** ▼ units from the previous year's gain of **1,917** ▲ absorbed units.

Employment in San Diego has grown by 1.5% ▲ over the past 12 months, while hourly wages have risen by 0.5% ▲ YoY to \$36.51 according to the *Bureau of Labor Statistics*.