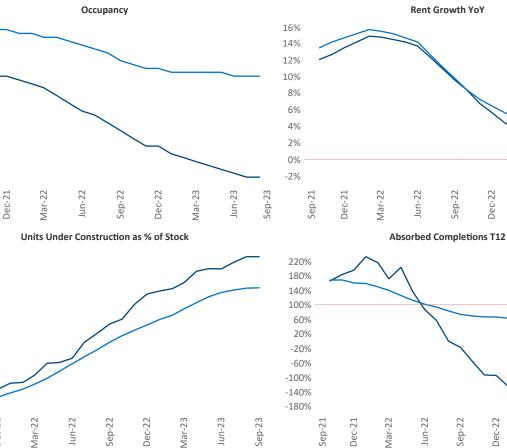

Rub

San Antonio

fort

troville

Natalia

/ine

96%

95%

94%

93%

8%

6%

4%

2%

Sep-21

Dec-21

San Antonio is the 22nd largest multifamily market with 219,141 completed units and 60,959 units in development, 20,045 of which have already broken ground.

New lease asking **rents** are at **\$1,274**, down -2.1%▼ from the previous year placing San Antonio at 111th overall in year-over-year rent growth.

Multifamily housing demand has been positive with **1,490** A net units absorbed over the past twelve months. This is up 1,958 units from the previous year's loss of

Employment in San Antonio has grown by 3.0% A over the past 12 months, while hourly wages have risen by 2.5% YoY to \$28.37 according to the Bureau of Labor Statistics.

Sep-22

Sep-22

Dec-22

Mar-23

Jun-23

Sep-23

Dec-22

Mar-23

Jun-23

Sep-23

-468 vabsorbed units.

National **Rent Growth YoY** 