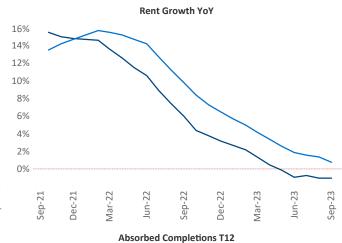

New lease asking **rents** are at \$1,915, down -1.0% ▼ from the previous year placing Sacramento at 101st overall in year-over-year rent growth.

Multifamily housing **demand** has been positive with **1,365** ▲ net units absorbed over the past twelve months. This is up **1,464** ▲ units from the previous year's loss of **-99** ▼ absorbed units.