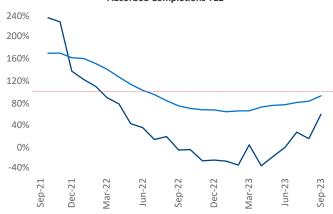

New lease asking **rents** are at \$1,915, down -1.0% ▼ from the previous year placing Sacramento at 101st overall in year-over-year rent growth.

Multifamily housing **demand** has been positive with **1,365** ▲ net units absorbed over the past twelve months. This is up **1,464** ▲ units from the previous year's loss of **-99** ▼ absorbed units.