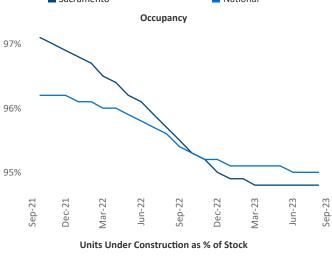

Contacts

Jeff Adler Vice President <u>Jeff.Adler@yardi.com</u> Razvan Cimpean SEO Engineer Razvan-I.Cimpean@yardi.com Sacramento
September 2023

**Sacramento** is the **39th** largest multifamily market with **134,956** completed units and **50,716** units in development, **8,313** of which have already broken ground.