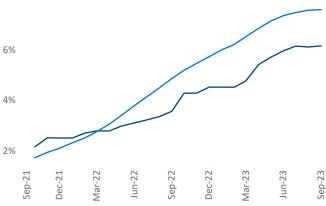

Contacts

Jeff Adler Vice President <u>Jeff.Adler@yardi.com</u> Razvan Cimpean SEO Engineer Razvan-I.Cimpean@yardi.com Sacramento
September 2023

**Sacramento** is the **39th** largest multifamily market with **134,956** completed units and **50,716** units in development, **8,313** of which have already broken ground.