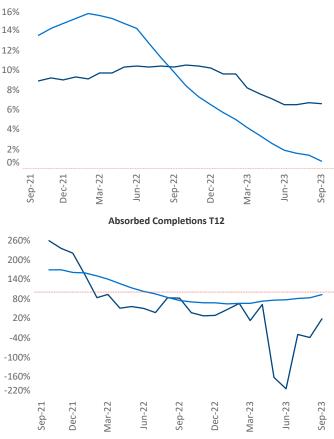

New lease asking **rents** are at **\$1,358**, up **6.6%** from the previous year placing Rochester at 6th overall in year-over-year rent growth.

Multifamily housing **demand** has been positive with 50 **A** net units absorbed over the past twelve months. This is down -263 V units from the previous year's gain of 313 absorbed units.

**Employment** in Rochester has grown by **0.5%** A over the past 12 months, while hourly wages have risen by 3.9% YoY to \$30.04 according to the Bureau of Labor Statistics.

**Rent Growth Yoy** 