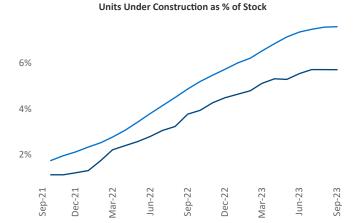

## Contacts

Jeff Adler Vice President Jeff.Adler@yardi.com Razvan Cimpean SEO Engineer Razvan-I.Cimpean@yardi.com Richmond - Tidewater September 2023

**Richmond - Tidewater** is the **18th** largest multifamily market with **245,349** completed units and **59,531** units in development, **14,006** of which have already broken ground.