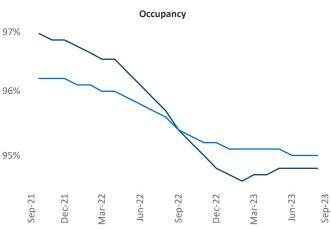

ineer Razvan-I.Cimpean@yardi.com Richmond - Tidewater September 2023

**Richmond - Tidewater** is the **18th** largest multifamily market with **245,349** completed units and **59,531** units in development, **14,006** of which have already broken ground.

New lease asking **rents** are at \$1,507, up 2.3% ▲ from the previous year placing Richmond - Tidewater at 56th overall in year-over-year rent growth.

Multifamily housing **demand** has been positive with **5,516** ▲ net units absorbed over the past twelve months. This is up **3,169** ▲ units from the previous year's gain of **2,347** ▲ absorbed units.

Employment in Richmond - Tidewater has grown by 0.7% ▲ over the past 12 months, while hourly wages have risen by 4.6% ▲ YoY to \$31.58 according to the *Bureau of Labor Statistics*.











## **DISCLAIMER**

ALTHOUGH EVERY EFFORT IS MADE TO ENSURE THE ACCURACY, TIMELINESS AND COMPLETENESS OF THE INFORMATION PROVIDED IN THIS PUBLICATION, THE INFORMATION IS PROVIDED "AS IS" AND YARDI MATRIX DOES NOT GUARANTEE, WARRANT, REPRESENT OR UNDERTAKE THAT THE INFORMATION PROVIDED IS CORRECT, ACCURATE, CURRENT OR COMPLETE. YARDI MATRIX IS NOT LIABLE FOR ANY LOSS, CLAIM, OR DEMAND ARISING DIRECTLY OR INDIRECTLY FROM ANY USE OR RELIANCE UPON THE INFORMATION CONTAINED HEREIN.

## **COPYRIGHT NOTICE**

This document, publication and/or presentation (collectively, 'document') is protected by copyright, trademark and other intellectual property laws. Use of this document is subject to the terms and conditions of Yardi Systems, Inc. dba Yardi Matrix's Terms of Use <a href="http://www.y