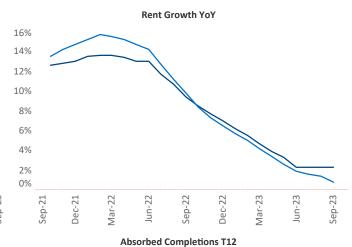

New lease asking **rents** are at \$1,507, up 2.3% ▲ from the previous year placing Richmond - Tidewater at 56th overall in year-over-year rent growth.

Multifamily housing **demand** has been positive with **5,516** ▲ net units absorbed over the past twelve months. This is up **3,169** ▲ units from the previous year's gain of **2,347** ▲ absorbed units.