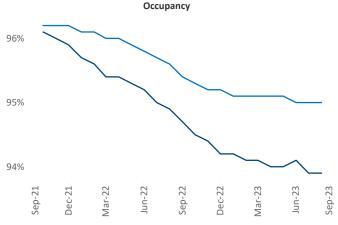

Contacts

Jeff Adler Vice President Jeff.Adler@yardi.com Razvan Cimpean SEO Engineer Razvan-I.Cimpean@yardi.com Raleigh - Durham September 2023



New lease asking **rents** are at \$1,597, down -1.5% ▼ from the previous year placing Raleigh - Durham at 104th overall in year-over-year rent growth.

Multifamily housing **demand** has been positive with **5,058** ▲ net units absorbed over the past twelve months. This is up **2,744** ▲ units from the previous year's gain of **2,314** ▲ absorbed units.

**Employment** in Raleigh - Durham has grown by **3.2%** ▲ over the past 12 months, while hourly wages have risen by **5.1%** ▲ YoY to **\$34.17** according to the *Bureau of Labor Statistics*.







Units Under Construction as % of Stock







## **DISCLAIMER**

ALTHOUGH EVERY EFFORT IS MADE TO ENSURE THE ACCURACY, TIMELINESS AND COMPLETENESS OF THE INFORMATION PROVIDED IN THIS PUBLICATION, THE INFORMATION IS PROVIDED "AS IS" AND YARDI MATRIX DOES NOT GUARANTEE, WARRANT, REPRESENT OR UNDERTAKE THAT THE INFORMATION PROVIDED IS CORRECT, ACCURATE, CURRENT OR COMPLETE. YARDI MATRIX IS NOT LIABLE FOR ANY LOSS, CLAIM, OR DEMAND ARISING DIRECTLY OR INDIRECTLY FROM ANY USE OR RELIANCE UPON THE INFORMATION CONTAINED HEREIN.

## **COPYRIGHT NOTICE**

This document, publication and/or presentation (collectively, 'document') is protected by copyright, trademark and other intellectual property laws. Use of this document is subject to the terms and conditions of Yardi Systems, Inc. dba Yardi Mat