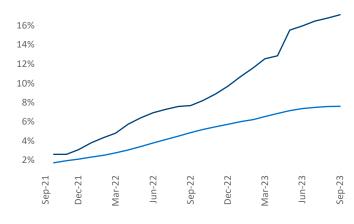

**Employment** in Raleigh - Durham has grown by **3.2%** ▲ over the past 12 months, while hourly wages have risen by **5.1%** ▲ YoY to **\$34.17** according to the *Bureau of Labor Statistics*.

Units Under Construction as % of Stock