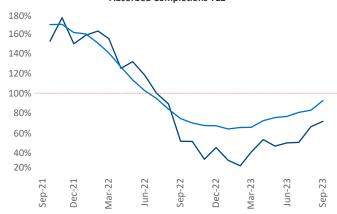

Multifamily housing **demand** has been positive with **5,058** ▲ net units absorbed over the past twelve months. This is up **2,744** ▲ units from the previous year's gain of **2,314** ▲ absorbed units.