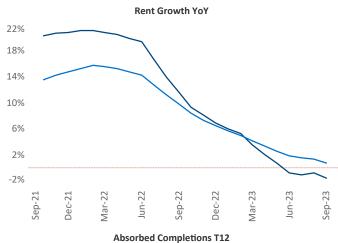

Contacts

Jeff Adler Vice President Jeff.Adler@yardi.com Razvan Cimpean SEO Engineer Razvan-I.Cimpean@yardi.com Raleigh - Durham September 2023

New lease asking **rents** are at \$1,597, down -1.5% ▼ from the previous year placing Raleigh - Durham at 104th overall in year-over-year rent growth.