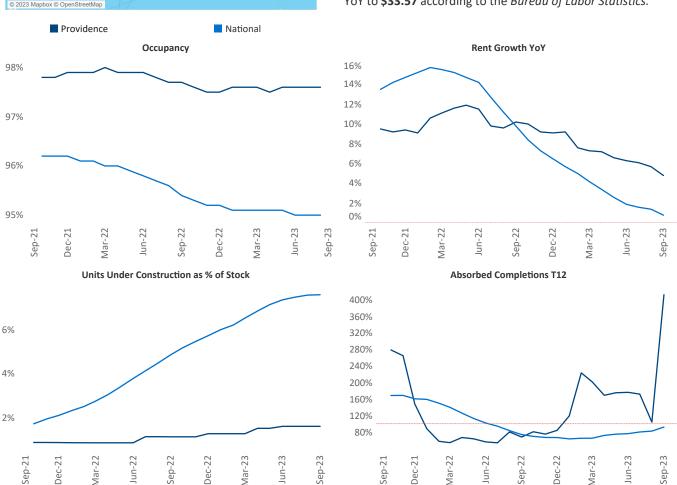

Contacts

Jeff Adler Vice President <u>Jeff.Adler@yardi.com</u>

Marshfie

Kingston Plympton Plym

Carver

Razvan Cimpean SEO Engineer Razvan-I.Cimpean@yardi.com Providence September 2023

**Providence** is the **68th** largest multifamily market with **55,498** completed units and **17,418** units in development, **895** of which have already broken ground.

New lease asking **rents** are at **\$1,957**, up **4.8%** ▲ from the previous year placing Providence at **18th** overall in year-over-year rent growth.

Multifamily housing **demand** has been positive with **417** ▲ net units absorbed over the past twelve months. This is down **-403** ▼ units from the previous year's gain of **820** ▲ absorbed units.

Employment in Providence has grown by 0.1% ▲ over the past 12 months, while hourly wages have risen by 4.6% ▲ YoY to \$33.57 according to the *Bureau of Labor Statistics*.