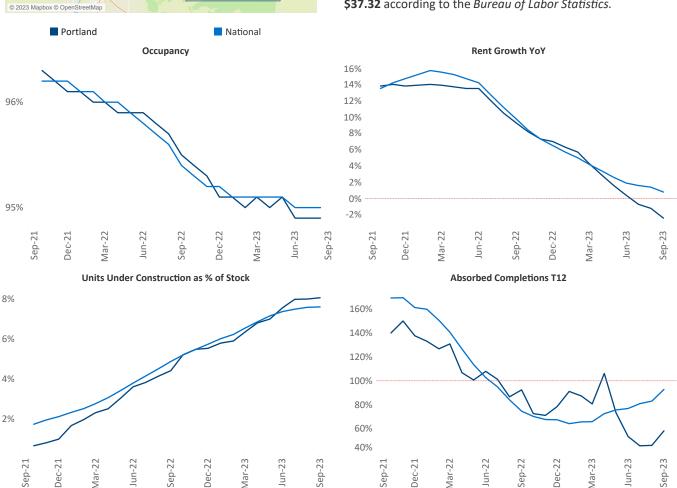

New lease asking **rents** are at \$1,736, down -2.4% ▼ from the previous year placing Portland at 113th overall in year-over-year rent growth.

Multifamily housing **demand** has been positive with **2,495** ▲ net units absorbed over the past twelve months. This is down **-1,471** ▼ units from the previous year's gain of **3,966** ▲ absorbed units.

**Employment** in Portland has grown by **2.4%** ▲ over the past 12 months, while hourly wages have risen by **3.8%** ▲ YoY to **\$37.32** according to the *Bureau of Labor Statistics*.