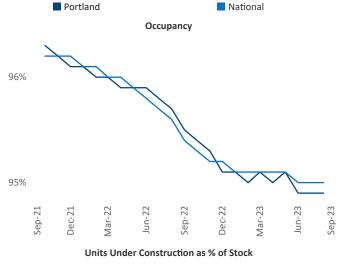

New lease asking **rents** are at **\$1,736**, down **-2.4%** ▼ from the previous year placing Portland at 113th overall in year-over-year rent growth.

Multifamily housing demand has been positive with **2,495** ▲ net units absorbed over the past twelve months. This is down **-1,471** units from the previous year's gain of **3,966** ▲ absorbed units.