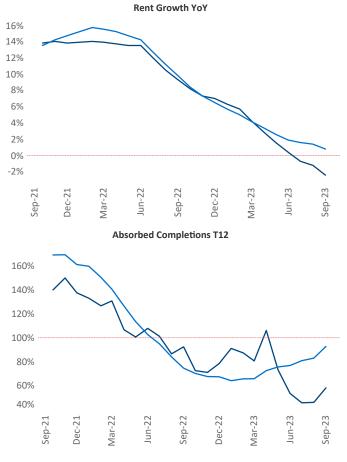

New lease asking **rents** are at **\$1,736**, down **-2.4%** ▼ from the previous year placing Portland at 113th overall in year-over-year rent growth.

Multifamily housing demand has been positive with **2,495** ▲ net units absorbed over the past twelve months. This is down **-1,471** units from the previous year's gain of **3,966** ▲ absorbed units.