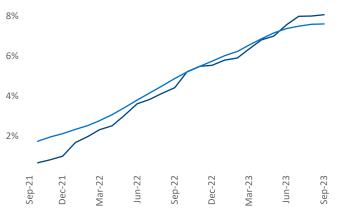

## Yardi Matrix

© 2023 Mapbox © OpenStreetMap

Contacts

Jeff Adler

Razvan Cimpean Vice President SEO Engineer Jeff.Adler@yardi.com Razvan-I.Cimpean@yardi.com Portland September 2023

Portland is the 30th largest multifamily market with 177,799 completed units and 45,671 units in development, 14,314 of which have already broken ground.