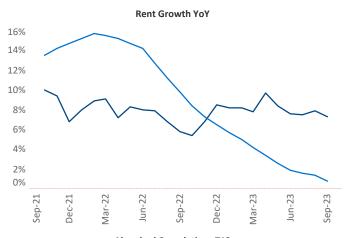

New lease asking **rents** are at **\$1,827**, up **7.3%** ▲ from the previous year placing Portland ME at **4th** overall in year-over-year rent growth.

Multifamily housing **demand** has been positive with **559** ▲ net units absorbed over the past twelve months. This is down **-10** ▼ units from the previous year's gain of **569** ▲ absorbed units.