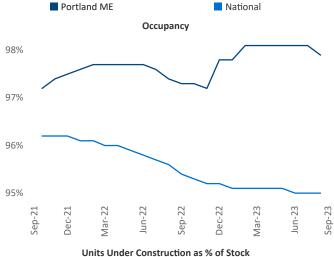

New lease asking **rents** are at **\$1,827**, up **7.3%** ▲ from the previous year placing Portland ME at **4th** overall in year-over-year rent growth.

Multifamily housing **demand** has been positive with **559** ▲ net units absorbed over the past twelve months. This is down **-10** ▼ units from the previous year's gain of **569** ▲ absorbed units.