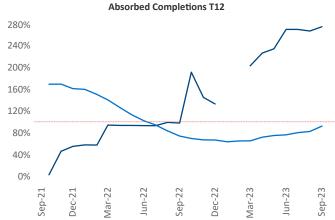

New lease asking **rents** are at **\$1,827**, up **7.3%** ▲ from the previous year placing Portland ME at **4th** overall in year-over-year rent growth.

Multifamily housing **demand** has been positive with **559** ▲ net units absorbed over the past twelve months. This is down **-10** ▼ units from the previous year's gain of **569** ▲ absorbed units.