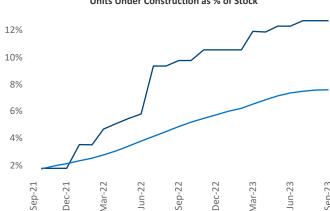

Contacts

Jeff Adler Vice President <u>Jeff.Adler@yardi.com</u> Razvan Cimpean SEO Engineer Razvan-I.Cimpean@yardi.com Portland ME September 2023

**Portland ME** is the **116th** largest multifamily market with **14,933** completed units and **10,008** units in development, **1,899** of which have already broken ground.