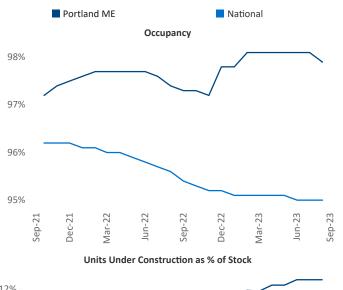

## Portland ME September 2023

Portland ME is the 116th largest multifamily market with14,933 completed units and 10,008 units in development,1,899 of which have already broken ground.

New lease asking **rents** are at **\$1,827**, up **7.3%** ▲ from the previous year placing Portland ME at **4th** overall in year-over-year rent growth.

Multifamily housing **demand** has been positive with **559**  $\blacktriangle$  net units absorbed over the past twelve months. This is down -10  $\checkmark$  units from the previous year's gain of **569**  $\blacktriangle$  absorbed units.