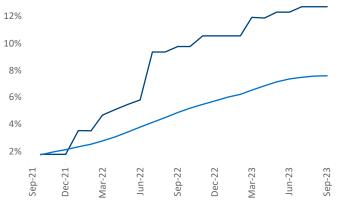

## Portland ME September 2023

Portland ME is the 116th largest multifamily market with14,933 completed units and 10,008 units in development,1,899 of which have already broken ground.

New lease asking **rents** are at **\$1,827**, up **7.3%** ▲ from the previous year placing Portland ME at **4th** overall in year-over-year rent growth.