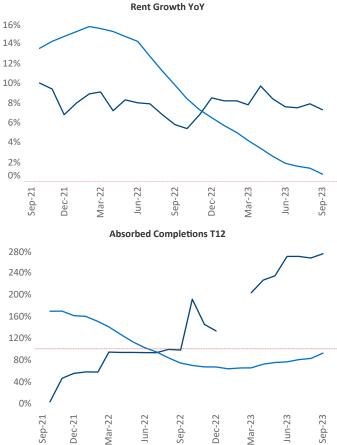

## Portland ME September 2023

Portland ME is the 116th largest multifamily market with14,933 completed units and 10,008 units in development,1,899 of which have already broken ground.

New lease asking **rents** are at **\$1,827**, up **7.3%** ▲ from the previous year placing Portland ME at **4th** overall in year-over-year rent growth.

Multifamily housing **demand** has been positive with **559**  $\blacktriangle$  net units absorbed over the past twelve months. This is down -10  $\checkmark$  units from the previous year's gain of **569**  $\blacktriangle$  absorbed units.