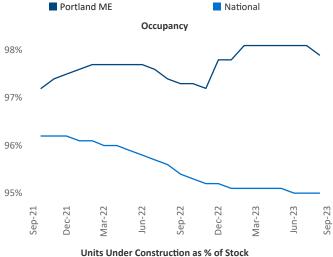

Multifamily housing demand has been positive with 559 A net units absorbed over the past twelve months. This is down -10 ▼ units from the previous year's gain of 569 ▲ absorbed units.

**Employment** in Portland ME has grown by **1.4%** ▲ over the past 12 months, while hourly wages have risen by 3.1% A YoY to \$32.11 according to the Bureau of Labor Statistics.