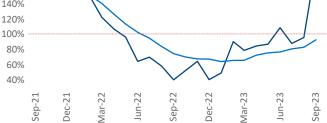

New lease asking **rents** are at **\$1,349**, up **3.1%** from the previous year placing Pittsburgh at 37th overall in year-over-year rent growth.

Multifamily housing demand has been positive with **1,097** A net units absorbed over the past twelve months. This is up **323** ▲ units from the previous year's gain of **774** absorbed units.