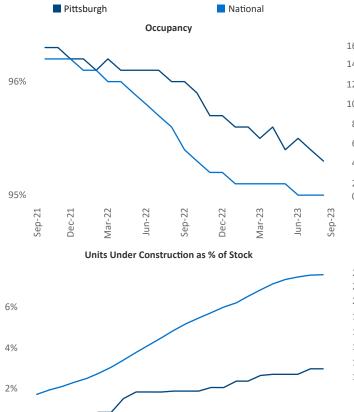

Somerse

DuBois 80

Razvan Cimpean SEO Engineer Razvan-I.Cimpean@yardi.com Pittsburgh September 2023

Pittsburgh is the 50th largest multifamily market with 91,665 completed units and 18,419 units in development, 2,732 of which have already broken ground.

New lease asking **rents** are at **\$1,349**, up **3.1%** from the previous year placing Pittsburgh at 37th overall in year-over-year rent growth.

Multifamily housing demand has been positive with **1,097** A net units absorbed over the past twelve months. This is up **323** ▲ units from the previous year's gain of **774** absorbed units.