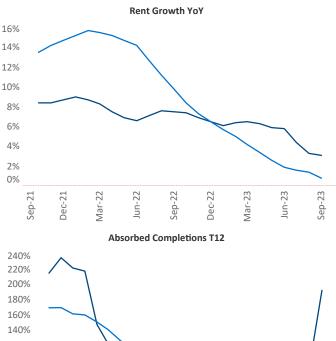

New lease asking **rents** are at **\$1,349**, up **3.1%** from the previous year placing Pittsburgh at 37th overall in year-over-year rent growth.

Multifamily housing demand has been positive with **1,097** A net units absorbed over the past twelve months. This is up **323** ▲ units from the previous year's gain of **774** absorbed units.