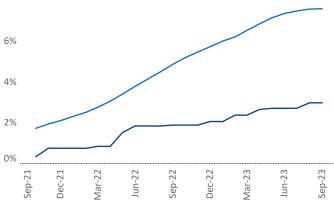

New lease asking **rents** are at \$1,349, up 3.1% ▲ from the previous year placing Pittsburgh at 37th overall in year-over-year rent growth.

Multifamily housing **demand** has been positive with **1,097** ▲ net units absorbed over the past twelve months. This is up **323** ▲ units from the previous year's gain of **774** ▲ absorbed units.