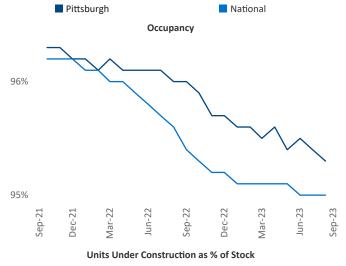

New lease asking **rents** are at \$1,349, up 3.1% ▲ from the previous year placing Pittsburgh at 37th overall in year-over-year rent growth.

Multifamily housing **demand** has been positive with **1,097** ▲ net units absorbed over the past twelve months. This is up **323** ▲ units from the previous year's gain of **774** ▲ absorbed units.