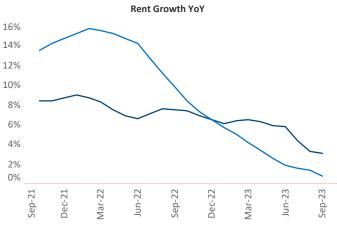

New lease asking **rents** are at \$1,349, up 3.1% ▲ from the previous year placing Pittsburgh at 37th overall in year-over-year rent growth.

Multifamily housing **demand** has been positive with **1,097** ▲ net units absorbed over the past twelve months. This is up **323** ▲ units from the previous year's gain of **774** ▲ absorbed units.