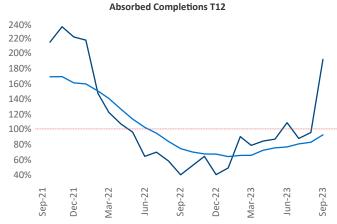

New lease asking **rents** are at \$1,349, up 3.1% ▲ from the previous year placing Pittsburgh at 37th overall in year-over-year rent growth.

Multifamily housing **demand** has been positive with **1,097** ▲ net units absorbed over the past twelve months. This is up **323** ▲ units from the previous year's gain of **774** ▲ absorbed units.