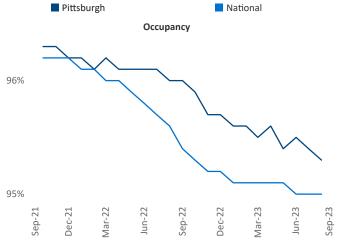

**Pittsburgh** is the **50th** largest multifamily market with **91,665** completed units and **18,419** units in development, **2,732** of which have already broken ground.

New lease asking **rents** are at **\$1,349**, up **3.1%** ▲ from the previous year placing Pittsburgh at **37th** overall in year-over-year rent growth.