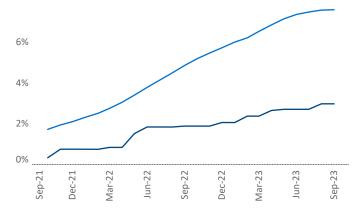

**Pittsburgh** is the **50th** largest multifamily market with **91,665** completed units and **18,419** units in development, **2,732** of which have already broken ground.

New lease asking **rents** are at **\$1,349**, up **3.1%** ▲ from the previous year placing Pittsburgh at **37th** overall in year-over-year rent growth.

Multifamily housing **demand** has been positive with **1,097** ▲ net units absorbed over the past twelve months. This is up **323** ▲ units from the previous year's gain of **774** ▲ absorbed units.

**Employment** in Pittsburgh has grown by **1.6%** • over the past 12 months, while hourly wages have risen by **2.7%** • YoY to **\$30.52** according to the *Bureau of Labor Statistics*.