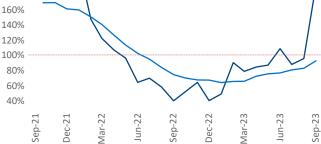

Multifamily housing **demand** has been positive with **1,097** ▲ net units absorbed over the past twelve months. This is up **323** ▲ units from the previous year's gain of **774** ▲ absorbed units.

**Employment** in Pittsburgh has grown by **1.6%** • over the past 12 months, while hourly wages have risen by **2.7%** • YoY to **\$30.52** according to the *Bureau of Labor Statistics*.