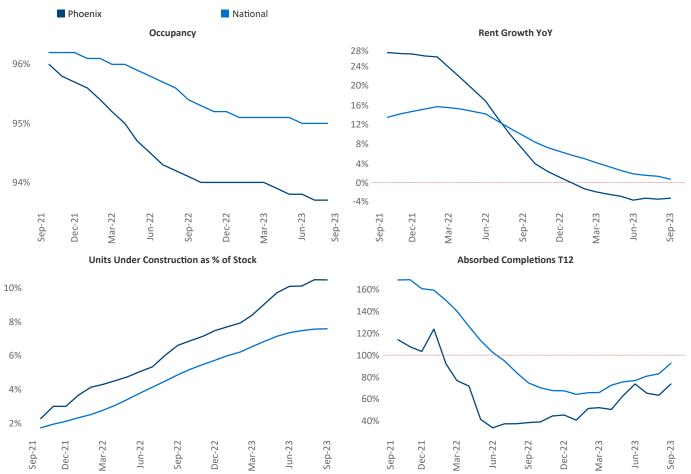

New lease asking **rents** are at \$1,607, down -3.1% ▼ from the previous year placing Phoenix at 118th overall in year-over-year rent growth.

Multifamily housing **demand** has been positive with **11,364** ▲ net units absorbed over the past twelve months. This is up **7,220** ▲ units from the previous year's gain of **4,144** ▲ absorbed units.

Employment in Phoenix has grown by 1.9% ▲ over the past 12 months, while hourly wages have risen by 2.0% ▲ YoY to \$32.72 according to the *Bureau of Labor Statistics*.