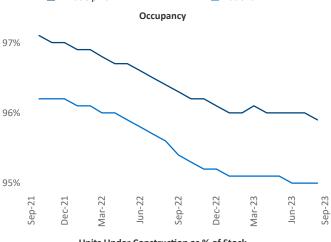

New lease asking **rents** are at \$1,730, up 2.4% ▲ from the previous year placing Philadelphia at 53rd overall in year-over-year rent growth.

Multifamily housing **demand** has been positive with **7,589** ▲ net units absorbed over the past twelve months. This is up **3,349** ▲ units from the previous year's gain of **4,240** ▲ absorbed units.

**Employment** in Philadelphia has grown by **2.8%** ▲ over the past 12 months, while hourly wages have risen by **1.5%** ▲ YoY to **\$34.01** according to the *Bureau of Labor Statistics*.

6%

4%