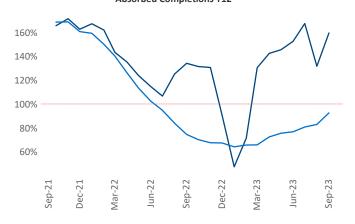

New lease asking **rents** are at \$1,730, up 2.4% ▲ from the previous year placing Philadelphia at 53rd overall in year-over-year rent growth.

Multifamily housing **demand** has been positive with **7,589** ▲ net units absorbed over the past twelve months. This is up **3,349** ▲ units from the previous year's gain of **4,240** ▲ absorbed units.