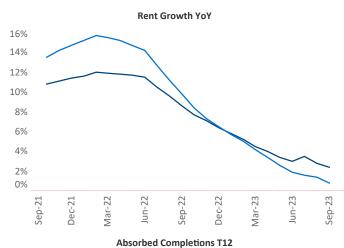

New lease asking **rents** are at \$1,730, up 2.4% ▲ from the previous year placing Philadelphia at 53rd overall in year-over-year rent growth.

Multifamily housing **demand** has been positive with **7,589** ▲ net units absorbed over the past twelve months. This is up **3,349** ▲ units from the previous year's gain of **4,240** ▲ absorbed units.