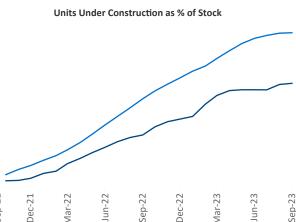

Contacts

Jeff Adler Vice President Jeff.Adler@yardi.com Razvan Cimpean SEO Engineer Razvan-I.Cimpean@yardi.com Philadelphia September 2023

**Philadelphia** is the **8th** largest multifamily market with **355,104** completed units and **93,450** units in development, **19,540** of which have already broken ground.