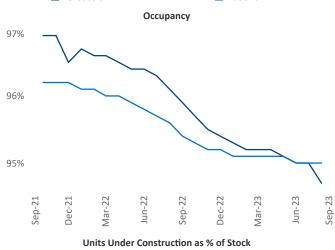

New lease asking **rents** are at **\$1,566**, down **-0.8% ▼** from the previous year placing Pensacola at **99th** overall in year-over-year rent growth.

Multifamily housing **demand** has been positive with **3,343** ▲ net units absorbed over the past twelve months. This is up **1,609** ▲ units from the previous year's gain of **1,734** ▲ absorbed units.