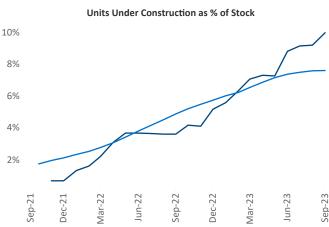

Contacts

Jeff Adler Vice President Jeff.Adler@yardi.com Razvan Cimpean SEO Engineer Razvan-I.Cimpean@yardi.com Pensacola September 2023

**Pensacola** is the **83rd** largest multifamily market with **41,438** completed units and **26,637** units in development, **4,128** of which have already broken ground.