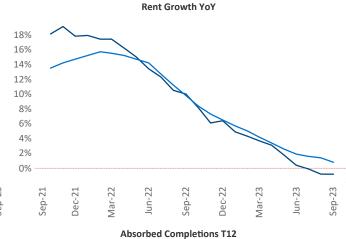

New lease asking **rents** are at **\$1,566**, down **-0.8% ▼** from the previous year placing Pensacola at **99th** overall in year-over-year rent growth.

Multifamily housing **demand** has been positive with **3,343** ▲ net units absorbed over the past twelve months. This is up **1,609** ▲ units from the previous year's gain of **1,734** ▲ absorbed units.