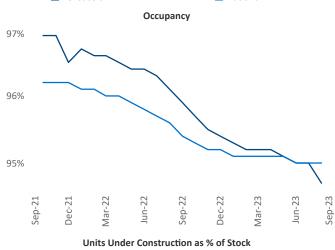

Contacts

Jeff Adler Vice President Jeff.Adler@yardi.com Razvan Cimpean SEO Engineer Razvan-I.Cimpean@yardi.com Pensacola September 2023

**Pensacola** is the **83rd** largest multifamily market with **41,438** completed units and **26,637** units in development, **4,128** of which have already broken ground.

New lease asking **rents** are at **\$1,566**, down **-0.8% ▼** from the previous year placing Pensacola at **99th** overall in year-over-year rent growth.

Multifamily housing **demand** has been positive with **3,343** ▲ net units absorbed over the past twelve months. This is up **1,609** ▲ units from the previous year's gain of **1,734** ▲ absorbed units.