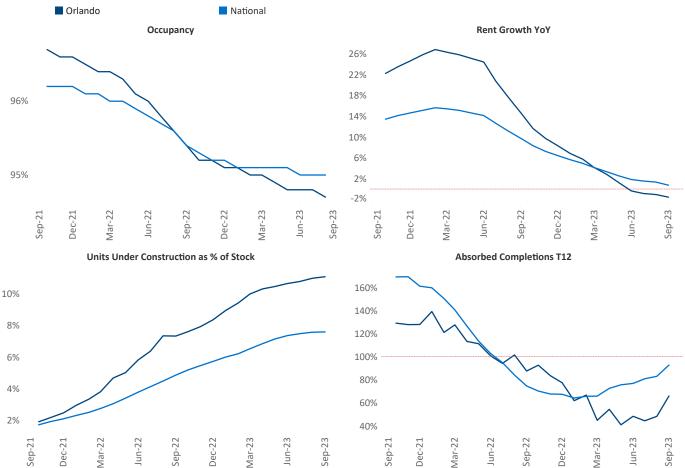

New lease asking **rents** are at **\$1,810**, down **-1.5% ▼** from the previous year placing Orlando at **104th** overall in year-over-year rent growth.

Multifamily housing **demand** has been positive with **7,124** ▲ net units absorbed over the past twelve months. This is down **-1,557** ▼ units from the previous year's gain of **8,681** ▲ absorbed units.

Employment in Orlando has grown by 2.2% ▲ over the past 12 months, while hourly wages have fallen by -0.5% ▼ YoY to \$30.63 according to the *Bureau of Labor Statistics*.