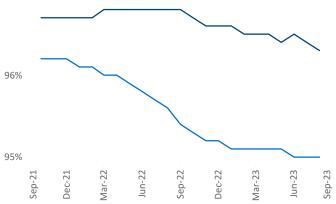

sident SEO Engineer Jeff.Adler@yardi.com Razvan-I.Cimpean@yardi.com

September 2023

Omaha is the 51st largest multifamily market with 90,333 completed units and 30,510 units in development, 7,699 of which have already broken ground.

New lease asking **rents** are at **\$1,196**, up **6.2%** from the previous year placing Omaha at 7th overall in year-over-year rent growth.

Multifamily housing demand has been positive with **2,798** ▲ net units absorbed over the past twelve months. This is up **1,209** Inits from the previous year's gain of **1,589** ▲ absorbed units.

**Employment** in Omaha has grown by **1.2%** A over the past 12 months, while hourly wages have risen by 3.0% A YoY to \$31.57 according to the Bureau of Labor Statistics.



Sep-23

Jun-23

Mar-23

Sep-23



29 National



Occupancy





Omaha

## DISCLAIMER

ALTHOUGH EVERY EFFORT IS MADE TO ENSURE THE ACCURACY, TIMELINESS AND COMPLETENESS OF THE INFORMATION PROVIDED IN THIS PUBLICATION, THE INFORMATION IS PROVIDED "AS IS" AND YARDI MATRIX DOES NOT GUARANTEE, WARRANT, REPRESENT OR UNDERTAKE THAT THE INFORMATION PROVIDED IS CORRECT, ACCURATE, CURRENT OR COMPLETE. YARDI MATRIX IS NOT LIABLE FOR ANY LOSS, CLAIM, OR DEMAND ARISING DIRECTLY OR INDIRECTLY FROM ANY USE OR RELIANCE UPON THE INFORMATION CONTAINED HEREIN.

## **COPYRIGHT NOTICE**

This document, publication and/or presentation (collectively, 'document') is protected by copyright, trademark and other intellectual property laws. Use of this document is subject to the terms and conditions of Yardi Systems, Inc. dba Yardi Matrix's Terms of Use <a href="