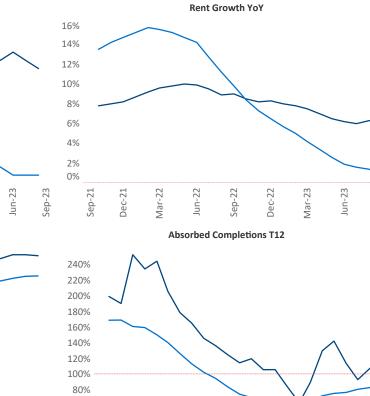

New lease asking **rents** are at **\$1,196**, up **6.2%** from the previous year placing Omaha at 7th overall in year-over-year rent growth.

Multifamily housing demand has been positive with **2,798** ▲ net units absorbed over the past twelve months. This is up **1,209** Inits from the previous year's gain of **1,589** ▲ absorbed units.