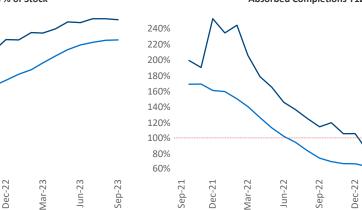

New lease asking **rents** are at **\$1,196**, up **6.2%** from the previous year placing Omaha at 7th overall in year-over-year rent growth.

Multifamily housing demand has been positive with **2,798** ▲ net units absorbed over the past twelve months. This is up **1,209** Inits from the previous year's gain of **1,589** ▲ absorbed units.