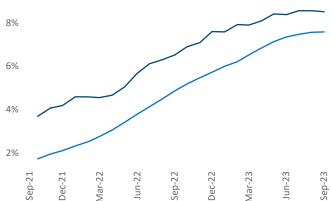

neer Jeff.Adler@yardi.com Razvan-I.Cimpean@yardi.com

September 2023

Omaha is the 51st largest multifamily market with 90,333 completed units and 30,510 units in development, 7,699 of which have already broken ground.

New lease asking **rents** are at **\$1,196**, up **6.2%** from the previous year placing Omaha at 7th overall in year-over-year rent growth.

Multifamily housing demand has been positive with **2,798** ▲ net units absorbed over the past twelve months. This is up **1,209** Inits from the previous year's gain of **1,589** ▲ absorbed units.

**Employment** in Omaha has grown by **1.2%** A over the past 12 months, while hourly wages have risen by 3.0% A YoY to \$31.57 according to the Bureau of Labor Statistics.



Sep-23

Jun-23

Mar-23

Sep-23



29 National



Occupancy





Omaha

## DISCLAIMER

ALTHOUGH EVERY EFFORT IS MADE TO ENSURE THE ACCURACY, TIMELINESS AND COMPLETENESS OF THE INFORMATION PROVIDED IN THIS PUBLICATION, THE INFORMATION IS PROVIDED "AS IS" AND YARDI MATRIX DOES NOT GUARANTEE, WARRANT, REPRESENT OR UNDERTAKE THAT THE INFORMATION PROVIDED IS CORRECT, ACCURATE, CURRENT OR COMPLETE. YARDI MATRIX IS NOT LIABLE FOR ANY LOSS, CLAIM, OR DEMAND ARISING DIRECTLY OR INDIRECTLY FROM ANY USE OR RELIANCE UPON THE INFORMATION CONTAINED HEREIN.

## **COPYRIGHT NOTICE**

This document, publication and/or presentation (collectively, 'document') is protected by copyright, trademark and other intellectual property laws. Use of this document is subject to the terms and conditions of Yardi Systems, Inc. dba Yardi Matrix's Terms of Use <a href="http://www.yard