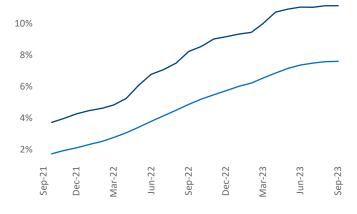

**Employment** in Northern New Jersey has grown by **1.7%** ▲ over the past 12 months, while hourly wages have risen by **4.6%** ▲ YoY to **\$36.84** according to the *Bureau of Labor Statistics*.

Units Under Construction as % of Stock