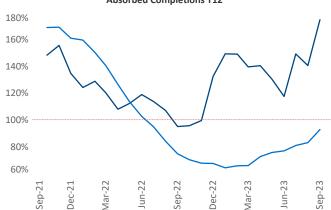

New lease asking **rents** are at \$2,488, up 4.9% ▲ from the previous year placing Northern New Jersey at 17th overall in year-over-year rent growth.

Multifamily housing **demand** has been positive with **10,108** ▲ net units absorbed over the past twelve months. This is down **-828** ▼ units from the previous year's gain of **10,936** ▲ absorbed units.