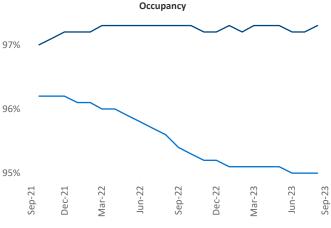

@yardi.com

## Northern New Jersey September 2023

**Northern New Jersey** is the **16th** largest multifamily market with **258,441** completed units and **141,058** units in development, **28,739** of which have already broken ground.

New lease asking **rents** are at \$2,488, up 4.9% ▲ from the previous year placing Northern New Jersey at 17th overall in year-over-year rent growth.

Multifamily housing **demand** has been positive with **10,108** ▲ net units absorbed over the past twelve months. This is down **-828** ▼ units from the previous year's gain of **10,936** ▲ absorbed units.

**Employment** in Northern New Jersey has grown by **1.7%** ▲ over the past 12 months, while hourly wages have risen by **4.6%** ▲ YoY to **\$36.84** according to the *Bureau of Labor Statistics*.







Units Under Construction as % of Stock







## **DISCLAIMER**

ALTHOUGH EVERY EFFORT IS MADE TO ENSURE THE ACCURACY, TIMELINESS AND COMPLETENESS OF THE INFORMATION PROVIDED IN THIS PUBLICATION, THE INFORMATION IS PROVIDED "AS IS" AND YARDI MATRIX DOES NOT GUARANTEE, WARRANT, REPRESENT OR UNDERTAKE THAT THE INFORMATION PROVIDED IS CORRECT, ACCURATE, CURRENT OR COMPLETE. YARDI MATRIX IS NOT LIABLE FOR ANY LOSS, CLAIM, OR DEMAND ARISING DIRECTLY OR INDIRECTLY FROM ANY USE OR RELIANCE UPON THE INFORMATION CONTAINED HEREIN.

## **COPYRIGHT NOTICE**

This document, publication and/or presentation (collectively, 'document') is protected by copyright, trademark and other intellectual property laws. Use of this document is subject to the terms and conditions of Yardi Systems, Inc. dba Yardi Mat