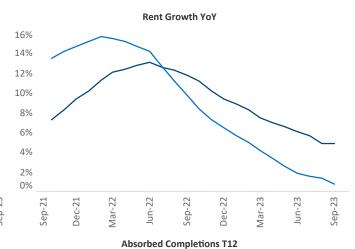

New lease asking **rents** are at \$2,488, up 4.9% ▲ from the previous year placing Northern New Jersey at 17th overall in year-over-year rent growth.

Multifamily housing **demand** has been positive with **10,108** ▲ net units absorbed over the past twelve months. This is down **-828** ▼ units from the previous year's gain of **10,936** ▲ absorbed units.