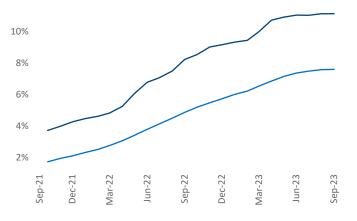

New lease asking **rents** are at **\$2,488**, up **4.9%** ▲ from the previous year placing Northern New Jersey at **17th** overall in year-over-year rent growth.

Multifamily housing **demand** has been positive with **10,108**▲ net units absorbed over the past twelve months. This is down -828 ▼ units from the previous year's gain of **10,936**▲ absorbed units.