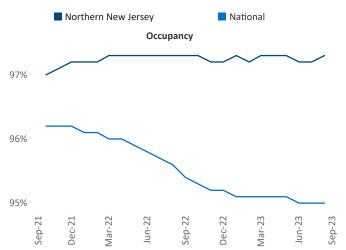

Contacts

Jeff Adler Razvan Cimpean Vice President SEO Engineer Jeff.Adler@yardi.com

Port Jervis Highland Falls 84 Kirvas Joel Putnam Valley Florida Harriman ionville Peekskill Warwick Cortlandt Tuxedo Po Del New City West Milford Spring Valley Mo Pleas White Wyckoff Westwood Blairstow Yonkers Knowlton Paterson rsippany lviden Bloomfield North Washington Cal New York Bedminster Elizabeth Union nsbury 78 Franklin Bridgewater Township © 2023 Mapbox © OpenStreetMap Woodbridg







## Northern New Jersey September 2023

Northern New Jersey is the 16th largest multifamily market with 258,441 completed units and 141,058 units in development, 28,739 of which have already broken ground.

New lease asking **rents** are at **\$2,488**, up **4.9%** ▲ from the previous year placing Northern New Jersey at **17th** overall in year-over-year rent growth.

Multifamily housing **demand** has been positive with **10,108**▲ net units absorbed over the past twelve months. This is down -828 ▼ units from the previous year's gain of **10,936**▲ absorbed units.

**Employment** in Northern New Jersey has grown by **1.7%** ▲ over the past 12 months, while hourly wages have risen by **4.6%** ▲ YoY to **\$36.84** according to the *Bureau of Labor Statistics*.