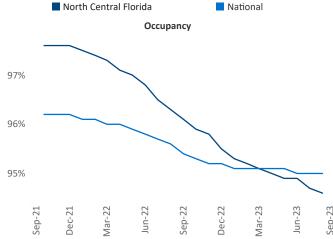

Central Florida** is the **64th** largest multifamily market with **57,989** completed units and **38,265** units in development, **6,559** of which have already broken ground.

New lease asking **rents** are at **\$1,483**, up **1.0%** ▲ from the previous year placing North Central Florida at **75th** overall in year-over-year rent growth.

Multifamily housing **demand** has been positive with **796**  $\blacktriangle$  net units absorbed over the past twelve months. This is up **166**  $\blacktriangle$  units from the previous year's gain of **630**  $\blacktriangle$  absorbed units.

**Employment** in North Central Florida has grown by **2.7%** ▲ over the past 12 months, while hourly wages have risen by **11.9%** ▲ YoY to **\$28.41** according to the *Bureau of Labor Statistics*.











## DISCLAIMER

ALTHOUGH EVERY EFFORT IS MADE TO ENSURE THE ACCURACY, TIMELINESS AND COMPLETENESS OF THE INFORMATION PROVIDED IN THIS PUBLICATION, THE INFORMATION IS PROVIDED "AS IS" AND YARDI MATRIX DOES NOT GUARANTEE, WARRANT, REPRESENT OR UNDERTAKE THAT THE INFORMATION PROVIDED IS CORRECT, ACCURATE, CURRENT OR COMPLETE. YARDI MATRIX IS NOT LIABLE FOR ANY LOSS, CLAIM, OR DEMAND ARISING DIRECTLY OR INDIRECTLY FROM ANY USE OR RELIANCE UPON THE INFORMATION CONTAINED HEREIN.

## **COPYRIGHT NOTICE**

This document, publication and/or presentation (collectively, 'document') is protected by copyright, trademark and other intellectual property laws. Use of this document is subject to the terms and conditions of Yardi Systems, Inc. dba Yardi Matrix's Terms of Use <a href="http://www.yardima