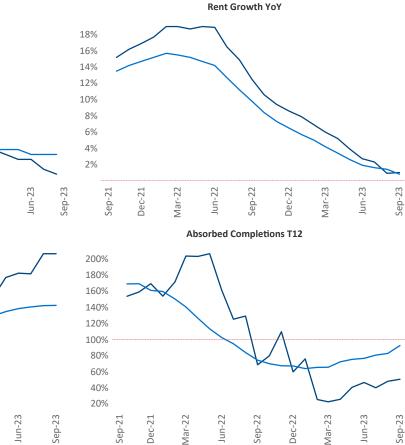

New lease asking **rents** are at **\$1,483**, up **1.0%** ▲ from the previous year placing North Central Florida at **75th** overall in year-over-year rent growth.

Multifamily housing **demand** has been positive with **796**  $\blacktriangle$  net units absorbed over the past twelve months. This is up **166**  $\blacktriangle$  units from the previous year's gain of **630**  $\blacktriangle$  absorbed units.