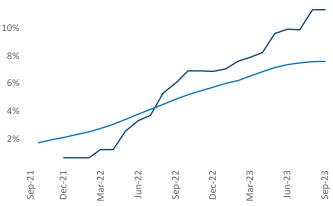

New lease asking **rents** are at **\$1,483**, up **1.0%** ▲ from the previous year placing North Central Florida at **75th** overall in year-over-year rent growth.

Multifamily housing **demand** has been positive with **796**  $\blacktriangle$  net units absorbed over the past twelve months. This is up **166**  $\blacktriangle$  units from the previous year's gain of **630**  $\blacktriangle$  absorbed units.