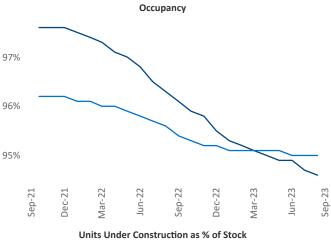

New lease asking **rents** are at **\$1,483**, up **1.0%** ▲ from the previous year placing North Central Florida at **75th** overall in year-over-year rent growth.

Multifamily housing **demand** has been positive with **796** ▲ net units absorbed over the past twelve months. This is up **166** ▲ units from the previous year's gain of **630** ▲ absorbed units.