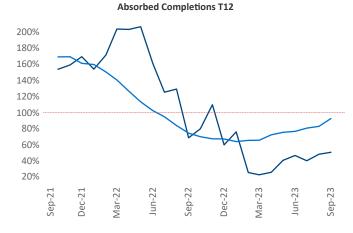

New lease asking **rents** are at **\$1,483**, up **1.0%** ▲ from the previous year placing North Central Florida at **75th** overall in year-over-year rent growth.

Multifamily housing **demand** has been positive with **796** ▲ net units absorbed over the past twelve months. This is up **166** ▲ units from the previous year's gain of **630** ▲ absorbed units.