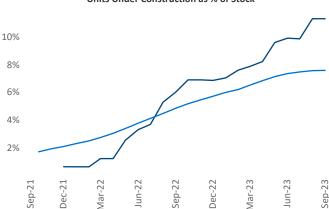

## North Central Florida September 2023

**North Central Florida** is the **64th** largest multifamily market with **57,989** completed units and **38,265** units in development, **6,559** of which have already broken ground.