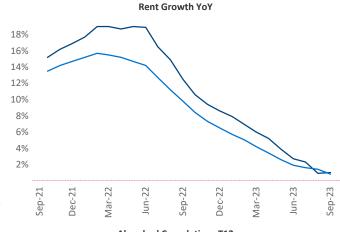

New lease asking **rents** are at **\$1,483**, up **1.0%** ▲ from the previous year placing North Central Florida at **75th** overall in year-over-year rent growth.

Multifamily housing **demand** has been positive with **796** ▲ net units absorbed over the past twelve months. This is up **166** ▲ units from the previous year's gain of **630** ▲ absorbed units.