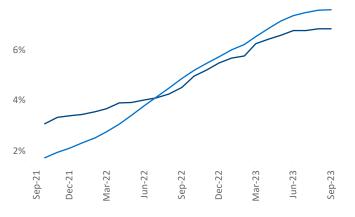

New lease asking **rents** are at **\$4,391**, up **5.6%** ▲ from the previous year placing New York at **14th** overall in year-over-year rent growth.

Multifamily housing **demand** has been positive with  $8,341 \blacktriangle$  net units absorbed over the past twelve months. This is up  $3,400 \blacktriangle$  units from the previous year's gain of  $4,941 \blacktriangle$  absorbed units.