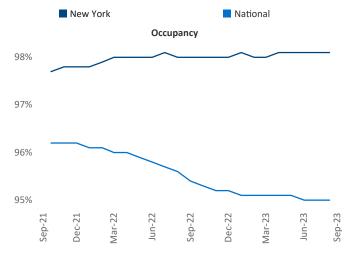

New lease asking **rents** are at **\$4,391**, up **5.6%** ▲ from the previous year placing New York at **14th** overall in year-over-year rent growth.

Multifamily housing **demand** has been positive with  $8,341 \blacktriangle$  net units absorbed over the past twelve months. This is up  $3,400 \blacktriangle$  units from the previous year's gain of  $4,941 \blacktriangle$  absorbed units.