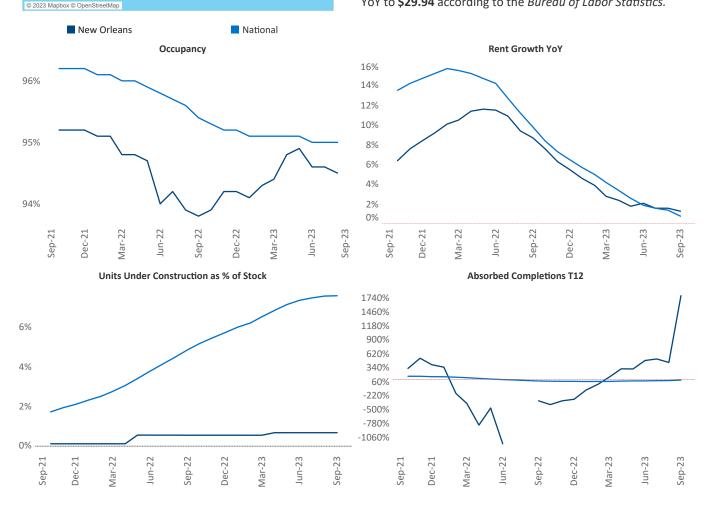

New lease asking **rents** are at \$1,236, up 1.3% ▲ from the previous year placing New Orleans at 71st overall in year-over-year rent growth.

Multifamily housing **demand** has been positive with **1,231** ▲ net units absorbed over the past twelve months. This is up **1,890** ▲ units from the previous year's loss of **-659** ▼ absorbed units.

Employment in New Orleans has grown by 2.5% ▲ over the past 12 months, while hourly wages have risen by 4.6% ▲ YoY to \$29.94 according to the *Bureau of Labor Statistics*.