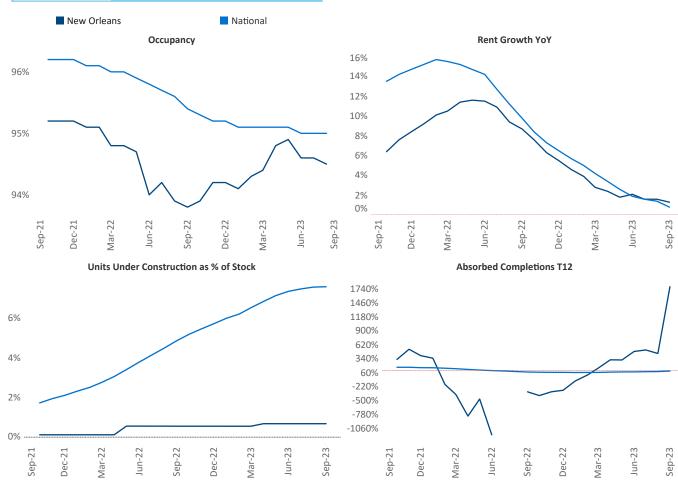

Jeff Adler Vice President

Pascagoul

Contacts

Razvan Cimpean SEO Engineer Razvan-I.Cimpean@yardi.com **New Orleans** September 2023

New Orleans is the 62nd largest multifamily market with 62,430 completed units and 5,148 units in development, 423 of which have already broken ground.

New lease asking **rents** are at **\$1,236**, up **1.3%** from the previous year placing New Orleans at 71st overall in year-over-year rent growth.

Multifamily housing demand has been positive with **1,231** A net units absorbed over the past twelve months. This is up **1,890** Inits from the previous year's loss of -659 vabsorbed units.

**Employment** in New Orleans has grown by **2.5%** A over the past 12 months, while hourly wages have risen by 4.6% YoY to **\$29.94** according to the Bureau of Labor Statistics.

Jeff.Adler@yardi.com