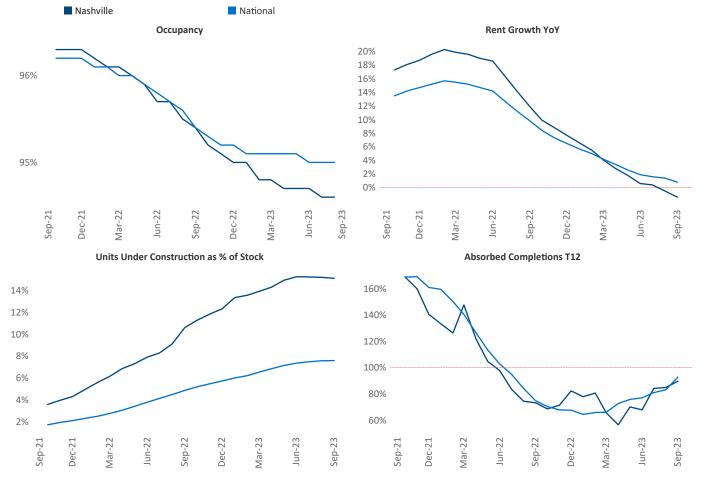

New lease asking **rents** are at \$1,646, down -1.4% ▼ from the previous year placing Nashville at **103rd** overall in year-over-year rent growth.

Multifamily housing **demand** has been positive with **6,575** ▲ net units absorbed over the past twelve months. This is up **1,390** ▲ units from the previous year's gain of **5,185** ▲ absorbed units.