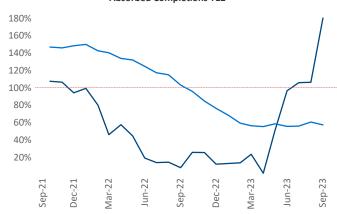

New lease asking **rents** are at \$1,436, up 0.3% ▲ from the previous year placing Montana at 85th overall in year-over-year rent growth.

Multifamily housing **demand** has been positive with **885** ▲ net units absorbed over the past twelve months. This is up **831** ▲ units from the previous year's gain of **54** ▲ absorbed units.