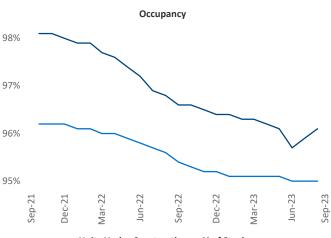

New lease asking **rents** are at \$1,436, up 0.3% ▲ from the previous year placing Montana at 85th overall in year-over-year rent growth.

Multifamily housing **demand** has been positive with **885** ▲ net units absorbed over the past twelve months. This is up **831** ▲ units from the previous year's gain of **54** ▲ absorbed units.