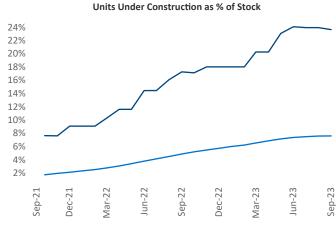

Contacts

Jeff Adler Vice President Jeff.Adler@yardi.com Razvan Cimpean SEO Engineer Razvan-I.Cimpean@yardi.com Montana September 2023

**Montana** is the **115th** largest multifamily market with **17,216** completed units and **13,850** units in development, **4,068** of which have already broken ground.