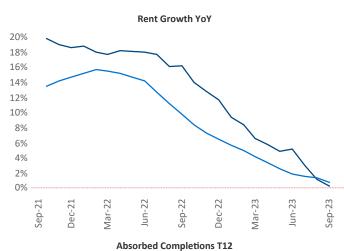

New lease asking **rents** are at \$1,436, up 0.3% ▲ from the previous year placing Montana at 85th overall in year-over-year rent growth.

Multifamily housing **demand** has been positive with **885** ▲ net units absorbed over the past twelve months. This is up **831** ▲ units from the previous year's gain of **54** ▲ absorbed units.