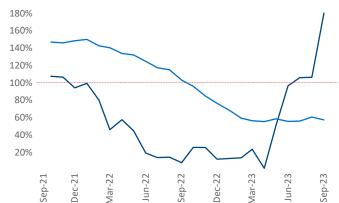

Multifamily housing **demand** has been positive with **885** ▲ net units absorbed over the past twelve months. This is up **831** ▲ units from the previous year's gain of **54** ▲ absorbed units.

Employment in Montana has grown by 0.6% ▲ over the past 12 months, while hourly wages have risen by 8.6% ▲ YoY to \$31.25 according to the *Bureau of Labor Statistics*.