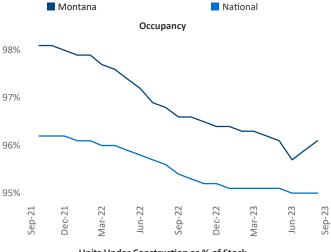

Rag

**Montana** is the **115th** largest multifamily market with **17,216** completed units and **13,850** units in development, **4,068** of which have already broken ground.

New lease asking **rents** are at \$1,436, up 0.3% ▲ from the previous year placing Montana at 85th overall in year-over-year rent growth.

Multifamily housing **demand** has been positive with **885** ▲ net units absorbed over the past twelve months. This is up **831** ▲ units from the previous year's gain of **54** ▲ absorbed units.

Employment in Montana has grown by 0.6% ▲ over the past 12 months, while hourly wages have risen by 8.6% ▲ YoY to \$31.25 according to the *Bureau of Labor Statistics*.