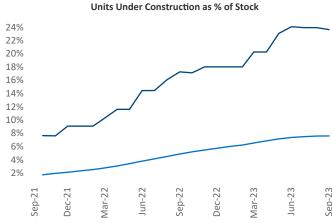

Rag

**Montana** is the **115th** largest multifamily market with **17,216** completed units and **13,850** units in development, **4,068** of which have already broken ground.

New lease asking **rents** are at \$1,436, up 0.3% ▲ from the previous year placing Montana at 85th overall in year-over-year rent growth.