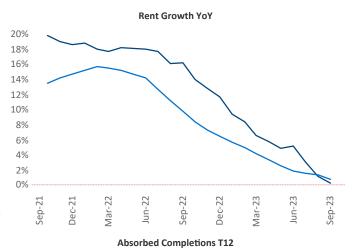

Rag

**Montana** is the **115th** largest multifamily market with **17,216** completed units and **13,850** units in development, **4,068** of which have already broken ground.

New lease asking **rents** are at \$1,436, up 0.3% ▲ from the previous year placing Montana at 85th overall in year-over-year rent growth.

Multifamily housing **demand** has been positive with **885** ▲ net units absorbed over the past twelve months. This is up **831** ▲ units from the previous year's gain of **54** ▲ absorbed units.

Employment in Montana has grown by 0.6% ▲ over the past 12 months, while hourly wages have risen by 8.6% ▲ YoY to \$31.25 according to the *Bureau of Labor Statistics*.