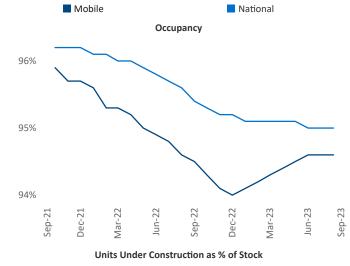

ff Adler Vice President Jeff.Adler@yardi.com Razvan Cimpean SEO Engineer Razvan-I.Cimpean@yardi.com Mobile September 2023



**Mobile** is the **94th** largest multifamily market with **33,289** completed units and **3,533** units in development, **300** of which have already broken ground.

New lease asking **rents** are at \$1,182, up 2.4% ▲ from the previous year placing Mobile at 53rd overall in year-over-year rent growth.

Multifamily housing **demand** has been positive with **342** ▲ net units absorbed over the past twelve months. This is up **240** ▲ units from the previous year's gain of **102** ▲ absorbed units.

Employment in Mobile has grown by 3.1% ▲ over the past 12 months, while hourly wages have risen by 1.5% ▲ YoY to \$27.68 according to the *Bureau of Labor Statistics*.









## **DISCLAIMER**

ALTHOUGH EVERY EFFORT IS MADE TO ENSURE THE ACCURACY, TIMELINESS AND COMPLETENESS OF THE INFORMATION PROVIDED IN THIS PUBLICATION, THE INFORMATION IS PROVIDED "AS IS" AND YARDI MATRIX DOES NOT GUARANTEE, WARRANT, REPRESENT OR UNDERTAKE THAT THE INFORMATION PROVIDED IS CORRECT, ACCURATE, CURRENT OR COMPLETE. YARDI MATRIX IS NOT LIABLE FOR ANY LOSS, CLAIM, OR DEMAND ARISING DIRECTLY OR INDIRECTLY FROM ANY USE OR RELIANCE UPON THE INFORMATION CONTAINED HEREIN.

## **COPYRIGHT NOTICE**

This document, publication and/or presentation (collectively, 'document') is protected by copyright, trademark and other intellectual property laws. Use of this document is subject to the terms and conditions of Yardi Systems, Inc. dba Yardi Matrix's Terms of Use <a href="http://www.y