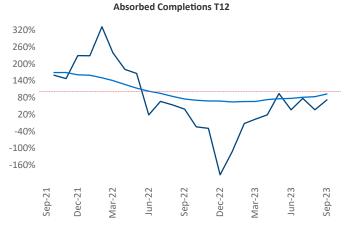

New lease asking **rents** are at \$1,182, up 2.4% ▲ from the previous year placing Mobile at 53rd overall in year-over-year rent growth.

Multifamily housing **demand** has been positive with **342** ▲ net units absorbed over the past twelve months. This is up **240** ▲ units from the previous year's gain of **102** ▲ absorbed units.