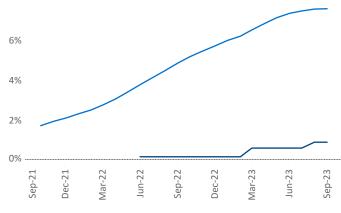

© 2023 Mapbox © OpenStreetMap

Contacts

Jeff Adler Vice President Jeff.Adler@yardi.com Razvan Cimpean SEO Engineer Razvan-I.Cimpean@yardi.com Mobile September 2023

**Mobile** is the **94th** largest multifamily market with **33,289** completed units and **3,533** units in development, **300** of which have already broken ground.