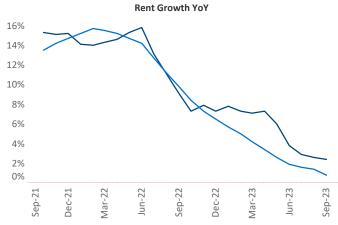

New lease asking **rents** are at \$1,182, up 2.4% ▲ from the previous year placing Mobile at 53rd overall in year-over-year rent growth.

Multifamily housing **demand** has been positive with **342** ▲ net units absorbed over the past twelve months. This is up **240** ▲ units from the previous year's gain of **102** ▲ absorbed units.