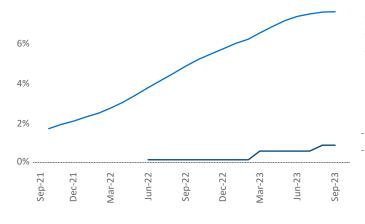

New lease asking **rents** are at **\$1,182**, up **2.4%** ▲ from the previous year placing Mobile at **53rd** overall in year-over-year rent growth.

Multifamily housing **demand** has been positive with **342** ▲ net units absorbed over the past twelve months. This is up **240** ▲ units from the previous year's gain of **102** ▲ absorbed units.