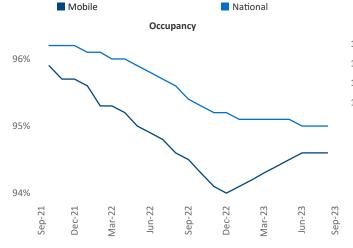

New lease asking **rents** are at **\$1,182**, up **2.4%** ▲ from the previous year placing Mobile at **53rd** overall in year-over-year rent growth.

Multifamily housing **demand** has been positive with **342** ▲ net units absorbed over the past twelve months. This is up **240** ▲ units from the previous year's gain of **102** ▲ absorbed units.