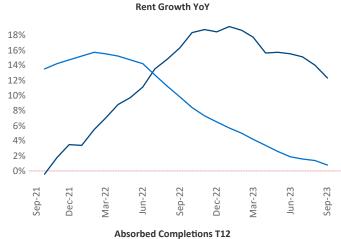

New lease asking **rents** are at \$1,356, up 12.3% ▲ from the previous year placing Midland - Odessa at 2nd overall in year-over-year rent growth.

Multifamily housing **demand** has been positive with **1,189** ▲ net units absorbed over the past twelve months. This is down **-991** ▼ units from the previous year's gain of **2,180** ▲ absorbed units.