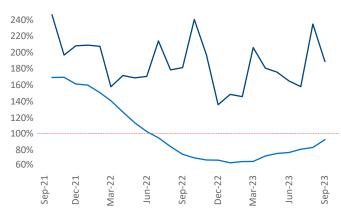

New lease asking **rents** are at \$1,356, up 12.3% ▲ from the previous year placing Midland - Odessa at 2nd overall in year-over-year rent growth.

Multifamily housing **demand** has been positive with **1,189** ▲ net units absorbed over the past twelve months. This is down **-991** ▼ units from the previous year's gain of **2,180** ▲ absorbed units.