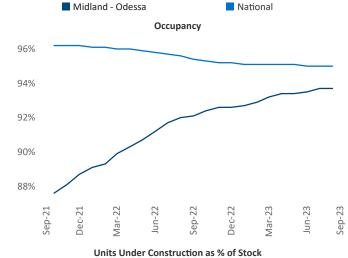

New lease asking **rents** are at \$1,356, up 12.3% ▲ from the previous year placing Midland - Odessa at 2nd overall in year-over-year rent growth.

Multifamily housing **demand** has been positive with **1,189** ▲ net units absorbed over the past twelve months. This is down **-991** ▼ units from the previous year's gain of **2,180** ▲ absorbed units.