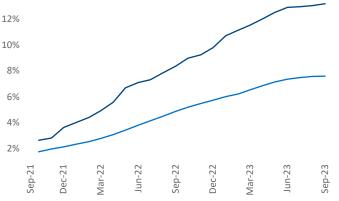

New lease asking **rents** are at **\$2,410**, up **1.8%** from the previous year placing Miami Metro at 66th overall in year-over-year rent growth.

Multifamily housing demand has been positive with **10,866** A net units absorbed over the past twelve months. This is up **1,513** Inits from the previous year's gain of 9,353 ▲ absorbed units.