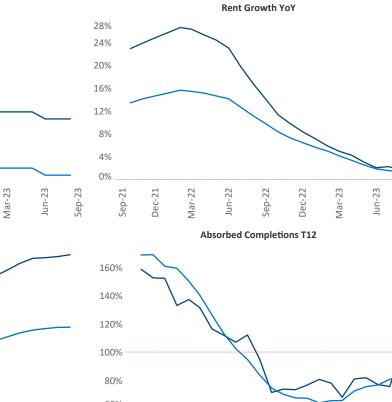

New lease asking **rents** are at **\$2,410**, up **1.8%** from the previous year placing Miami Metro at 66th overall in year-over-year rent growth.

Multifamily housing demand has been positive with **10,866** A net units absorbed over the past twelve months. This is up **1,513** Inits from the previous year's gain of 9,353 ▲ absorbed units.