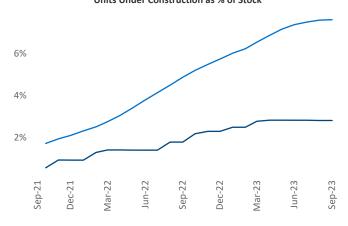

Contacts

Jeff Adler Ra
Vice President S

Jeff.Adler@yardi.com Razvan-I.

Razvan Cimpean SEO Engineer Razvan-I.Cimpean@yardi.com Memphis September 2023

Memphis is the 47th largest multifamily market with 103,609 completed units and 20,695 units in development, 2,917 of which have already broken ground.