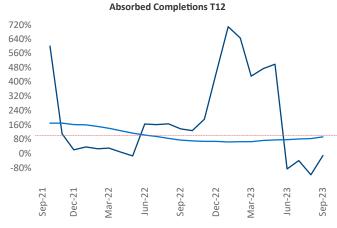

New lease asking **rents** are at **\$1,164**, up **1.0%** ★ from the previous year placing Memphis at **75th** overall in year-over-year rent growth.

Multifamily housing **demand** has been negative with -38 ▼ net units absorbed over the past twelve months. This is down -1,690 ▼ units from the previous year's gain of 1,652 ▲ absorbed units.