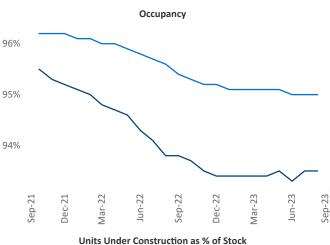

Contacts

Jeff Adler Ra
Vice President S

Jeff.Adler@yardi.com Razvan-I.

Razvan Cimpean SEO Engineer Razvan-I.Cimpean@yardi.com Memphis September 2023

Memphis is the 47th largest multifamily market with 103,609 completed units and 20,695 units in development, 2,917 of which have already broken ground.

New lease asking **rents** are at **\$1,164**, up **1.0%** ★ from the previous year placing Memphis at **75th** overall in year-over-year rent growth.

Multifamily housing **demand** has been negative with -38 ▼ net units absorbed over the past twelve months. This is down -1,690 ▼ units from the previous year's gain of 1,652 ▲ absorbed units.