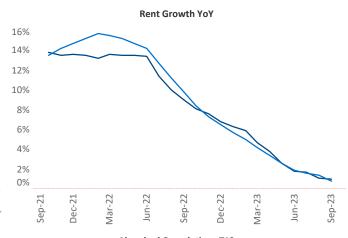

New lease asking **rents** are at **\$1,164**, up **1.0%** ★ from the previous year placing Memphis at **75th** overall in year-over-year rent growth.

Multifamily housing **demand** has been negative with -38 ▼ net units absorbed over the past twelve months. This is down -1,690 ▼ units from the previous year's gain of 1,652 ▲ absorbed units.