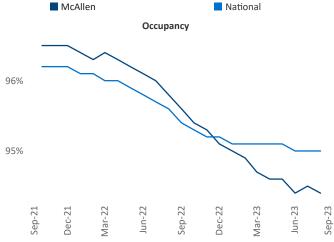

New lease asking **rents** are at **\$981**, up **3.9%** ▲ from the previous year placing McAllen at **25th** overall in year-over-year rent growth.

Multifamily housing **demand** has been negative with -33 ▼ net units absorbed over the past twelve months. This is up 14▲ units from the previous year's loss of -47 ▼ absorbed units.