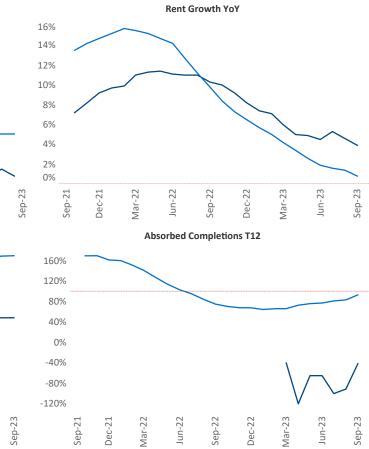

New lease asking **rents** are at **\$981**, up **3.9%** ▲ from the previous year placing McAllen at **25th** overall in year-over-year rent growth.

Multifamily housing **demand** has been negative with -33 ▼ net units absorbed over the past twelve months. This is up 14▲ units from the previous year's loss of -47 ▼ absorbed units.