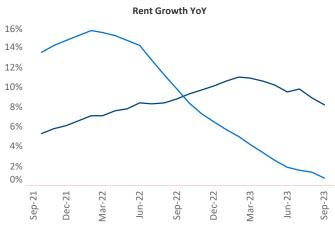

Madison is the 69th largest multifamily market with 54,495 completed units and 24,407 units in development, 7,890 of which have already broken ground.

New lease asking **rents** are at \$1,483, up 8.2% ▲ from the previous year placing Madison at 3rd overall in year-over-year rent growth.