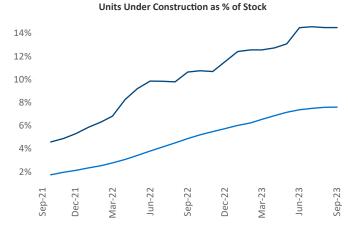

Madison is the 69th largest multifamily market with 54,495 completed units and 24,407 units in development, 7,890 of which have already broken ground.

New lease asking **rents** are at \$1,483, up 8.2% ▲ from the previous year placing Madison at 3rd overall in year-over-year rent growth.