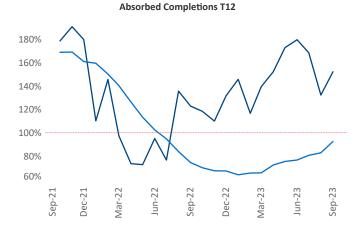

Multifamily housing **demand** has been positive with **3,726** ▲ net units absorbed over the past twelve months. This is up **1,211** ▲ units from the previous year's gain of **2,515** ▲ absorbed units.