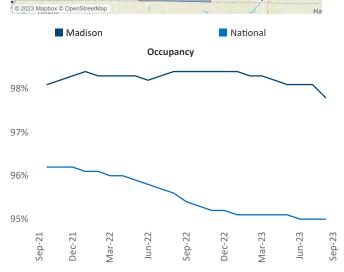

Multifamily housing **demand** has been positive with **3,726** ▲ net units absorbed over the past twelve months. This is up **1,211** ▲ units from the previous year's gain of **2,515** ▲ absorbed units.