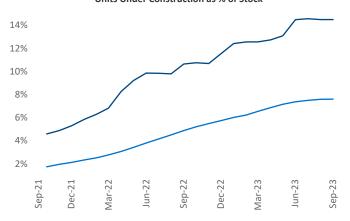

Contacts

Madison

September 2023

Madison is the 69th largest multifamily market with 54,495 completed units and 24,407 units in development, 7,890 of which have already broken ground.

New lease asking **rents** are at **\$1,483**, up **8.2%** ▲ from the previous year placing Madison at **3rd** overall in year-over-year rent growth.

Multifamily housing **demand** has been positive with **3,726** ▲ net units absorbed over the past twelve months. This is up **1,211** ▲ units from the previous year's gain of **2,515** ▲ absorbed units.