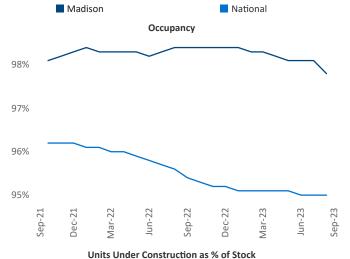

Contacts

Madison

September 2023

Madison is the 69th largest multifamily market with 54,495 completed units and 24,407 units in development, 7,890 of which have already broken ground.

New lease asking **rents** are at **\$1,483**, up **8.2%** ▲ from the previous year placing Madison at **3rd** overall in year-over-year rent growth.