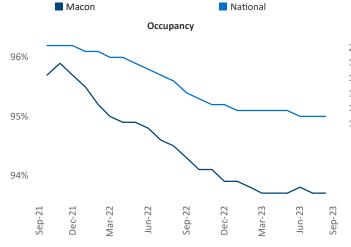

Adler Vice President Jeff.Adler@yardi.com

Dubl

McRae-H

16

Milledgeville



Macon September 2023

Macon is the **104th** largest multifamily market with **27,097** completed units and **5,417** units in development, **1,308** of which have already broken ground.

New lease asking **rents** are at **\$1,149**, up **2.4%** ▲ from the previous year placing Macon at **53rd** overall in year-over-year rent growth.

Multifamily housing **demand** has been positive with **72** ▲ net units absorbed over the past twelve months. This is up **985** ▲ units from the previous year's loss of **-913** ▼ absorbed units.

**Employment** in Macon has grown by **2.4%** ▲ over the past 12 months, while hourly wages have risen by **3.1%** ▲ YoY to **\$25.16** according to the *Bureau of Labor Statistics*.



Macon

Warner Robins

Bonair









## DISCLAIMER

ALTHOUGH EVERY EFFORT IS MADE TO ENSURE THE ACCURACY, TIMELINESS AND COMPLETENESS OF THE INFORMATION PROVIDED IN THIS PUBLICATION, THE INFORMATION IS PROVIDED "AS IS" AND YARDI MATRIX DOES NOT GUARANTEE, WARRANT, REPRESENT OR UNDERTAKE THAT THE INFORMATION PROVIDED IS CORRECT, ACCURATE, CURRENT OR COMPLETE. YARDI MATRIX IS NOT LIABLE FOR ANY LOSS, CLAIM, OR DEMAND ARISING DIRECTLY OR INDIRECTLY FROM ANY USE OR RELIANCE UPON THE INFORMATION CONTAINED HEREIN.

## **COPYRIGHT NOTICE**

This document, publication and/or presentation (collectively, 'document') is protected by copyright, trademark and other intellectual property laws. Use of this document is subject to the terms and conditions of Yardi Systems, Inc. dba Yardi Matrix's Terms