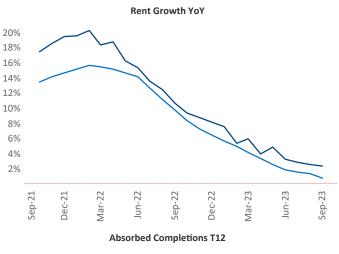

New lease asking **rents** are at **\$1,149**, up **2.4%** ▲ from the previous year placing Macon at **53rd** overall in year-over-year rent growth.

Multifamily housing **demand** has been positive with **72** ▲ net units absorbed over the past twelve months. This is up **985** ▲ units from the previous year's loss of **-913** ▼ absorbed units.